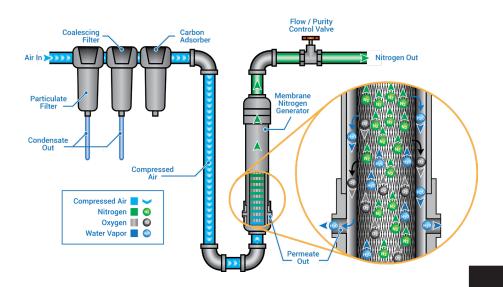

#### **HOW THE MEMBRANE SYSTEM WORKS**

LABTEK's nitrogen generation technology safely separates the readily available nitrogen from the air we breathe using a membrane-based system. Molecules smaller than nitrogen are vented into the atmosphere, allowing the larger nitrogen molecules to pass through into a storage tank for later process use. Our generators create quality nitrogen, ready for immediate use by any application.