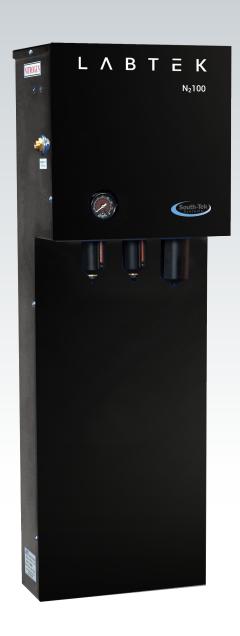

### LABTEK

The **LABTEK** *N*<sub>2</sub>*100* and *N*<sub>2</sub>*220* produce high-purity nitrogen for laboratory applications such as Liquid Chromatography – Mass Spectrometry, Glove Boxes, and Evaporators. These units use existing compressed air, purify it and supply high-purity LCMS grade nitrogen without taking up valuable lab space or consuming additional electrical resources. LABTEK technology provides additional filtration measures to ensure that your generator and analytical equipment are free from contamination and particulates.