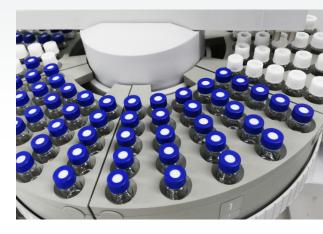

### LABTEK

The **LABTEK** *N*<sub>2</sub>*100* and *N*<sub>2</sub>*220* produce high-purity nitrogen for laboratory applications such as Liquid Chromatography – Mass Spectrometry, Glove Boxes, and Evaporators. These units use existing compressed air, purify it and supply high-purity LCMS grade nitrogen without taking up valuable lab space or consuming additional electrical resources. LABTEK technology provides additional filtration measures to ensure that your generator and analytical equipment are free from contamination and particulates.