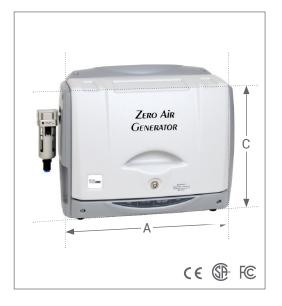

## UNIT DETAILS \_\_\_\_

|                      | GC 1500 plus                  | GC 3000 plus | GC 6000 plus | GC 15000 plus | GC 30000 plus |
|----------------------|-------------------------------|--------------|--------------|---------------|---------------|
|                      | Dimensions                    |              |              |               |               |
| A (Width)            | 21.6"                         |              |              |               |               |
| B (Depth)            | 9"                            |              |              |               |               |
| C (Height)           | 16"                           |              |              |               |               |
| Weight               | 21 lbs.                       | 24 lbs.      |              | 26.5 lbs.     | 28.5 lbs.     |
|                      | Unit Details                  |              |              |               |               |
| Flow I / min.        | 1.5                           | 3            | 6            | 15            | 30            |
| HC & CO out          | < 0.1                         |              |              |               |               |
| Max CO in            | 50 ppm                        |              |              |               |               |
| Max HC in            | 100 ppm                       |              |              |               |               |
| Pressure in (*)      | 4.5-10 bar                    |              |              |               |               |
| Pressure drop        | < 1 bar                       |              |              |               |               |
| Stability (min)      | 45                            |              |              |               |               |
| In / out connections | 1 / 4-1 / 8 (NPT)             |              |              |               |               |
| Power                | 110-120V 60Hz / 220-240V 50Hz |              |              |               |               |
| Working temp         | Amb.+15°C - 35°C              |              |              |               |               |
| Warranty             | 2 Year Warranty <sup>1</sup>  |              |              |               |               |