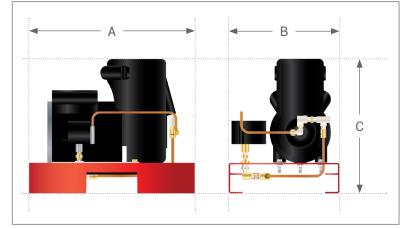

## UNIT DETAILS \_

| Quick-Fill Compressor                              |                                                       |
|----------------------------------------------------|-------------------------------------------------------|
| Part Number                                        |                                                       |
| STS-NF-QF-2                                        |                                                       |
| Dimensions                                         |                                                       |
| A (Width)                                          | 18.0"                                                 |
| B (Depth)                                          | 12.0"                                                 |
| C (Height)                                         | 14.57"                                                |
| Air Compressor Weight                              | 50 lbs.                                               |
| Unit Details                                       |                                                       |
| Accumulator Tank                                   | N/A                                                   |
| Horsepower                                         | 2 hp                                                  |
| SCFM                                               | 8.0                                                   |
| Min. Working Pressure                              | 60 PSI                                                |
| Zone Capacity<br>Filled within 30 Min.<br>(40 PSI) | 635 gal.                                              |
| Air Compressor Electric                            | 120V / 1 Phase / 15 Amps<br>240V / 1 Phase / 7.5 Amps |
| Warranty                                           | One Year <sup>1</sup>                                 |