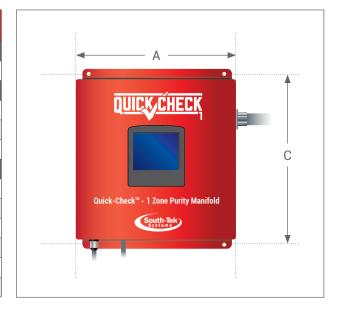

## 1 OR 6 ZONE PURITY MANIFOLD UNIT DETAILS

|                             | Quick-Check<br>1 Zone Purity Manifold         | Quick-Check<br>6 Zone Purity Manifold |  |
|-----------------------------|-----------------------------------------------|---------------------------------------|--|
| Part Number                 |                                               |                                       |  |
|                             | A02-QCF-PS1PM                                 | A02-QCF-PS6PM                         |  |
| Dimensions                  |                                               |                                       |  |
| A (Width)                   | 12.07"                                        |                                       |  |
| B (Depth)                   | 6.63"                                         |                                       |  |
| C (Height)                  | 12.75"                                        |                                       |  |
| Unit Details                |                                               |                                       |  |
| N <sub>2</sub> Sample Zones | 1 zone                                        | 6 zones                               |  |
| Installation                | Wall mount                                    |                                       |  |
| 1/4" Plenum rated tubing    | 500'                                          | 1,000′                                |  |
| Electrical                  | 115V / 60Hz / 1Ph, 1.5 AMP                    |                                       |  |
| Display                     | 3.5" LCD display with nitrogen purity readout |                                       |  |
| Warranty                    | One Year <sup>1</sup>                         |                                       |  |