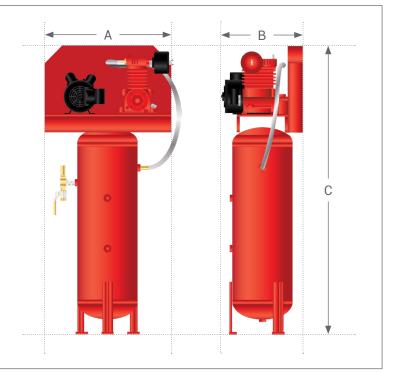

## UNIT DETAILS \_\_\_\_\_

| Feed Air Compressor - J Series                     |                                                                                                                                                                                              |
|----------------------------------------------------|----------------------------------------------------------------------------------------------------------------------------------------------------------------------------------------------|
| Part Number                                        |                                                                                                                                                                                              |
| STS-NF-C-2-J                                       |                                                                                                                                                                                              |
| Dimensions                                         |                                                                                                                                                                                              |
| A (Width)                                          | 27.0"                                                                                                                                                                                        |
| B (Depth)                                          | 16.0"                                                                                                                                                                                        |
| C (Height)                                         | 57.0"                                                                                                                                                                                        |
| Air Compressor Weight                              | 250 lbs.                                                                                                                                                                                     |
| Unit Details                                       |                                                                                                                                                                                              |
| Accumulator Tank                                   | 17 gal.                                                                                                                                                                                      |
| Horsepower                                         | 2 hp                                                                                                                                                                                         |
| SCFM                                               | 7.6                                                                                                                                                                                          |
| Min. Working Pressure                              | 125 PSI                                                                                                                                                                                      |
| Zone Capacity<br>Filled within 30 Min.<br>(40 PSI) | 900 gal.                                                                                                                                                                                     |
| Air Compressor<br>Electric                         | 120V / 1 Phase / 18.4 Amps<br>200-208V / 1 Phase / 10.2 Amps<br>208-230V / 1 Phase / 9.2 Amps<br>200-208V / 3 Phase / 6.2 Amps<br>208-230V / 3 Phase / 6.2 Amps<br>460V / 3 Phase / 3.1 Amps |
| Warranty                                           | One Year <sup>1</sup>                                                                                                                                                                        |