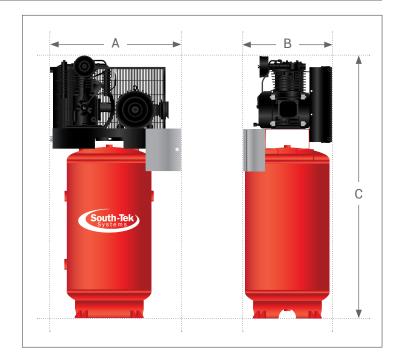

## UNIT DETAILS \_

|                                                    | 7-CS                                                                                    | 7HD-CS          | 10-CS                                                                                    |
|----------------------------------------------------|-----------------------------------------------------------------------------------------|-----------------|------------------------------------------------------------------------------------------|
| Part Number                                        |                                                                                         |                 |                                                                                          |
|                                                    | STS-NF-C-7-CS                                                                           | STS-NF-C-7HD-CS | STS-NF-C-10-CS                                                                           |
| Dimensions                                         |                                                                                         |                 |                                                                                          |
| A (Width)                                          | 36.98"                                                                                  | 43.58"          |                                                                                          |
| B (Depth)                                          | 25.25"                                                                                  | 25.32"          |                                                                                          |
| C (Height)                                         | 74.15"                                                                                  | 72.43"          |                                                                                          |
| Air Compressor Weight                              | 685 lbs.                                                                                | 800 lbs.        | 865 lbs.                                                                                 |
| Unit Details                                       |                                                                                         |                 |                                                                                          |
| Accumulator Tank                                   | 80 gal.                                                                                 |                 |                                                                                          |
| Horsepower                                         | 7.5 hp                                                                                  |                 | 10 hp                                                                                    |
| SCFM                                               | 25                                                                                      | 32.1            | 36.9                                                                                     |
| Min. Working Pressure                              | 125 PSI                                                                                 |                 |                                                                                          |
| Zone Capacity<br>Filled within 30 Min.<br>(40 PSI) | 2,100 gal.                                                                              | 2,650 gal.      | 3,000 gal.                                                                               |
| Air Compressor Electric                            | 200-208V / 3 Phase / 24 Amps<br>208-230V / 3 Phase / 18 Amps<br>460V / 3 Phase / 9 Amps |                 | 200-208V / 3 Phase / 31 Amps<br>208-230V / 3 Phase / 28 Amps<br>460V / 3 Phase / 14 Amps |
| Warranty                                           | One Year <sup>1</sup>                                                                   |                 |                                                                                          |