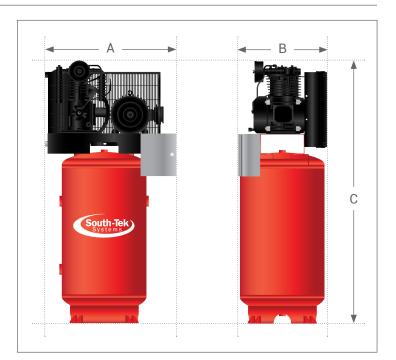

## UNIT DETAILS

|                                                    | 3-CS                                                                                                                                                                                     | 5-CS                                                                                                                    |
|----------------------------------------------------|------------------------------------------------------------------------------------------------------------------------------------------------------------------------------------------|-------------------------------------------------------------------------------------------------------------------------|
|                                                    | Part Number                                                                                                                                                                              |                                                                                                                         |
|                                                    | STS-NF-C-3-CS                                                                                                                                                                            | STS-NF-C-5-CS                                                                                                           |
|                                                    | Dimensions                                                                                                                                                                               |                                                                                                                         |
| A (Width)                                          | 33.18"                                                                                                                                                                                   | 32.83"                                                                                                                  |
| B (Depth)                                          | 25.33"                                                                                                                                                                                   | 25.29"                                                                                                                  |
| C (Height)                                         | 74.11"                                                                                                                                                                                   | 74.15"                                                                                                                  |
| Air Compressor Weight                              | 525 lbs.                                                                                                                                                                                 | 650 lbs.                                                                                                                |
|                                                    | Unit Details                                                                                                                                                                             |                                                                                                                         |
| Accumulator Tank                                   | 60 gal.                                                                                                                                                                                  |                                                                                                                         |
| Horsepower                                         | 3 hp                                                                                                                                                                                     | 5 hp                                                                                                                    |
| SCFM                                               | 14                                                                                                                                                                                       | 20                                                                                                                      |
| Min. Working Pressure                              | 125 PSI                                                                                                                                                                                  |                                                                                                                         |
| Zone Capacity<br>Filled within 30 Min.<br>(40 PSI) | 1,150 gal.                                                                                                                                                                               | 1,650 gal.                                                                                                              |
| Air Compressor Electric                            | 200-208V / 1 Phase / 18.2 Amps <sup>1</sup><br>208-230V / 1 Phase /16.5 Amps<br>200-208V / 3 Phase / 10.7 Amps <sup>1</sup><br>208-230V / 3 Phase / 9.7 Amps<br>460V / 3 Phase /4.9 Amps | 208-230V / 1 Phase / 24 Amps<br>200-208V / 3 Phase / 17 Amps<br>208-230V / 3 Phase / 17 Amps<br>460V / 3 Phase / 8 Amps |
| Warranty                                           | One Year <sup>2</sup>                                                                                                                                                                    |                                                                                                                         |