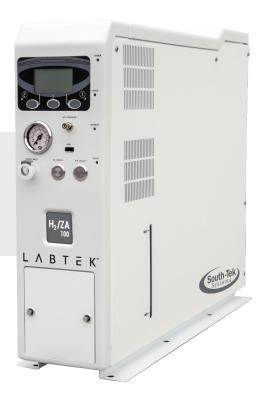

#### H<sub>2</sub> & Zero Air Combination Generators

- H<sub>2</sub>-ZA Station Series
- H<sub>2</sub>-ZA Tower Series

One source for H, and zero air

Compact vertical or horizontal design options

## LABTEK Combination Generators Producing high-purity hydrogen & zero air.

Our **Hydrogen & Zero Air Station and Tower Series** conveniently produce hydrogen and zero air from one, compact generator available in horizontal or vertical options to fit your lab space.

- H<sub>2</sub> flow rate from 100 to 1000 ml/min
- H<sub>2</sub> purity options 99.9996% or 99.99996%
- H<sub>2</sub> pressure up to 11 bar (160 psig)
- Zero Air flow rates 1.8 or 5 lpm

- Zero Air purity .1 PPM of THC
- Minimal maintenance
- H<sub>2</sub> and Zero Air in a single solution

H<sub>2</sub> & Zero Air Station Series flat design allows for placement under a GC.

At only 17 cm high, the Station design provides the best access to injectors of any GC in the market.

H<sub>2</sub> & Zero Air Tower Series compact narrow design conserves bench space.