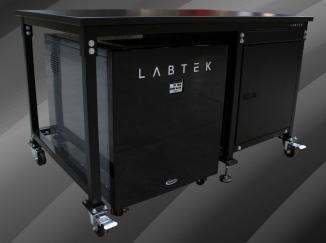

#### Additional product offerings include:

- Nitrogen Generators
- Hydrogen Generators
- Zero Air Generators
- H<sub>2</sub> and Zero Air Generators
- UPS
- Mass Spec Tables & Benches

Mass Spec Tables & Benches are designed for LCMS or GC needs with black, powder-coated sturdy, steel frame and a chemical-resistant phenolic top. 96" table or 52" bench models available. Currently in stock at our Wilmington, NC warehouse.