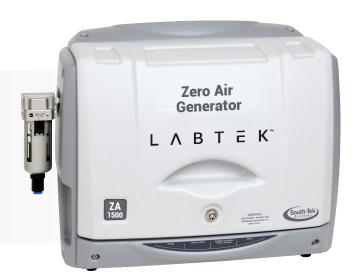

### LABTEK Zero Air Generator Ergonomic, compact and silent design.

Produces dry and hydrocarbon-free air, using air from oil-free compressors.

- Easy installation for almost immediate air at the correct grade, simply connect a suitable oil free compressor (optional).
- · Improves lab safety by removing the need for bottles and expensive air distribution pipelines.
- Allows for efficient, continuous, 24-hour a day lab operations without dead times for gas bottle changeover or the need for tedious instrument recalibration.

Offers the purity you need for a variety of lab applications, including:

- GC-FID
- GC-PFPD
- GC-NPD
- THA
- GC-FPD
- TOC

Technology engineered for optimum performance.