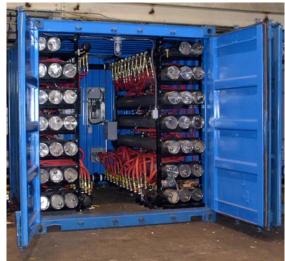

The LPU Membrane Series Nitrogen Generator was developed for those applications where high flow rates of Nitrogen (N2) are required. The LPU is simple, reliable, and safely produces N2 from the air. The LPU is capable of producing from 95% to 99.5% N2 purity and can provide N2 flow rates from 1000 to 300,000 cubic feet per hour (SCFH). This system can be trailer mounted and is designed to be mobile giving the end user maximum flexibility.

- N2 purity and flow rates can be modified for your application
- Optional N2 Storage Tanks available in multiple sizes
- Contact South-Tek for purity requirements over 99.5%

"Make your own nitrogen with the LPU Generator and never wait for a delivery again..."