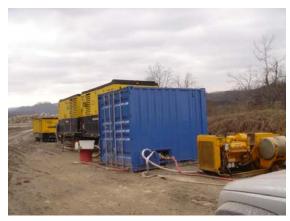

## LPU Membrane Series Nitrogen Generator

The South-Tek Systems *LPU Membrane Series Nitrogen Generator* is designed for specific applications were a large flow rate of nitrogen is needed on a temporary basis and the system can be transported to multiple locations.

The LPU Membrane Series Nitrogen Generator was developed for those applications where high flow rates of Nitrogen (N2) are required. The LPU is simple, reliable, and safely produces N2 from the air. The LPU is capable of producing from 95% to 99.5% N2 purity and can provide N2 flow rates from 1000 to 300,000 cubic feet per hour (SCFH). This system can be trailer mounted and is designed to be mobile giving the end user maximum flexibility.