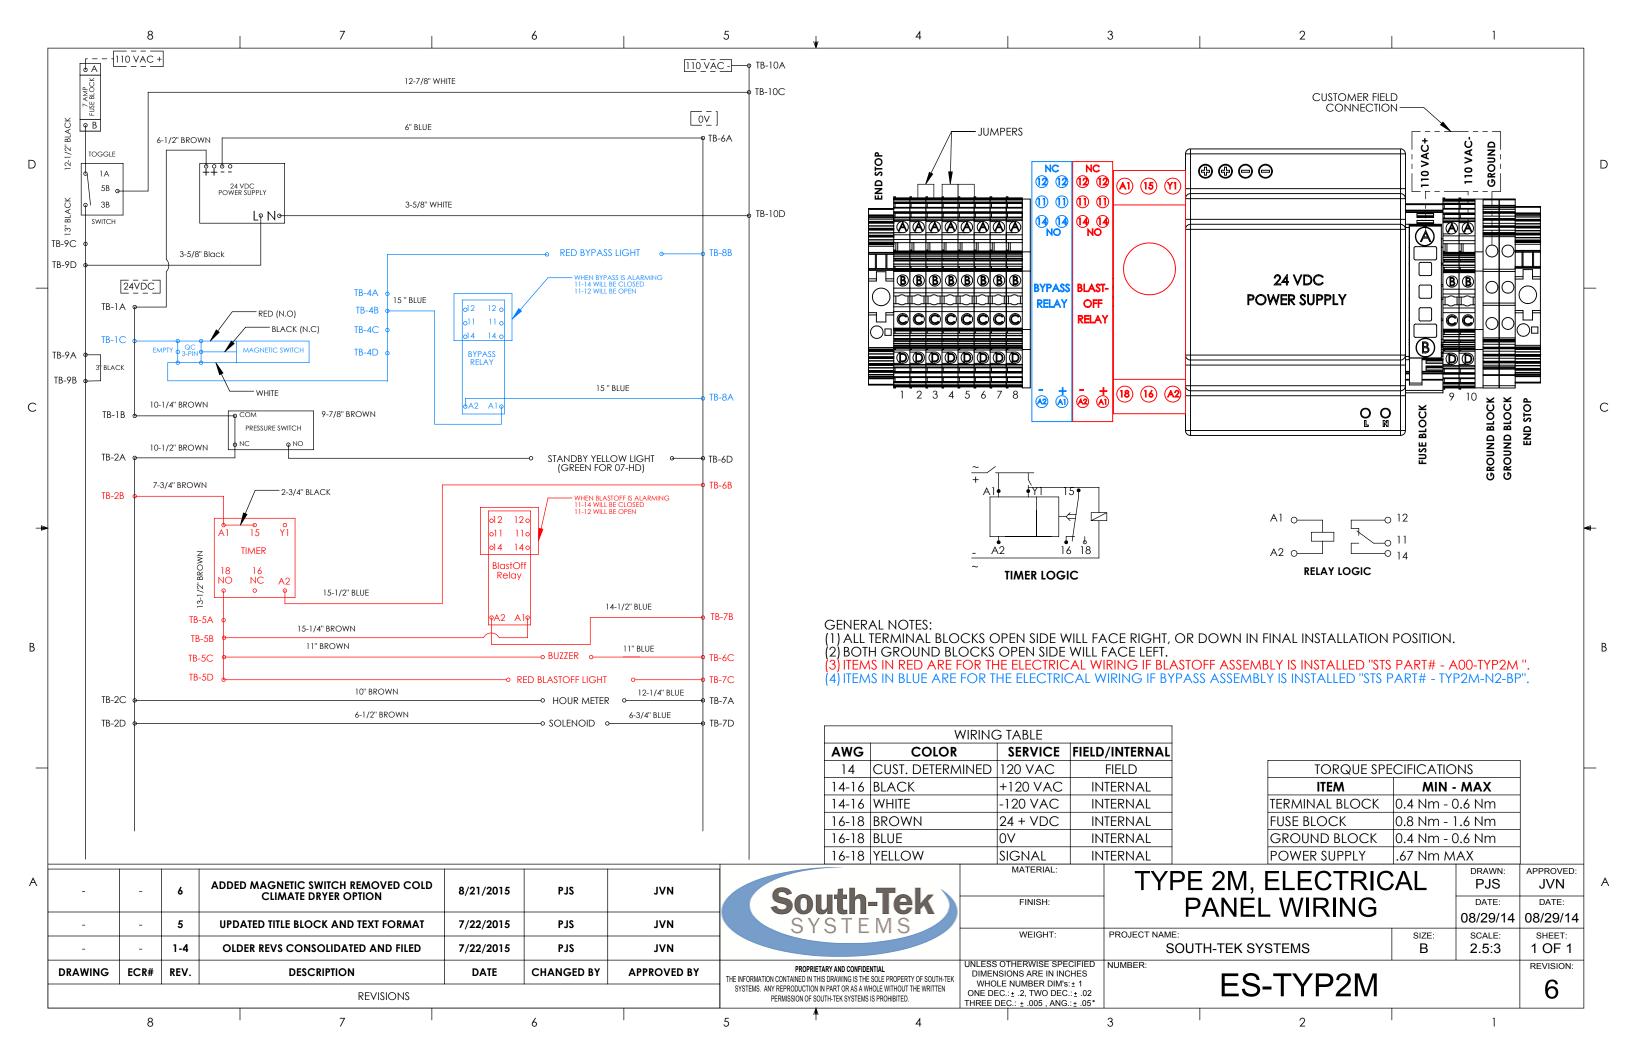

| CO      |
|----------------------------|---------|
| WEIGHT:                    | PROJECT |
| UNLESS OTHERWISE SPECIFIED | NUMBER: |

| N2-BLAST, TYPE 2, GENERAL   | -    |
|-----------------------------|------|
| ARRANGEMENT WITH (JV) VERTI | CAL  |
| COMPRESSOR AND REFRIGERATE  |      |
| DRYER, TABLE OF CONTENTS    | S    |
| OJECT NAME:                 | SIZE |
| SOUTH-TEK SYSTEMS           | В    |
|                             |      |

|   | PJS      | JVN       |  |
|---|----------|-----------|--|
| ₹ | DATE:    | DATE:     |  |
|   | 11/28/14 | 11/28/14  |  |
| : | SCALE:   | SHEET:    |  |
|   | 1:18     | 1 OF 3    |  |
|   |          | REVISION: |  |

DRAWN: APPROVED:

DIMENSIONS ARE IN INCHES
WHOLE NUMBER DIM's: ± 1
ONE DEC.: ± .2, TWO DEC.: ± .02

GA-TYP2M-JV