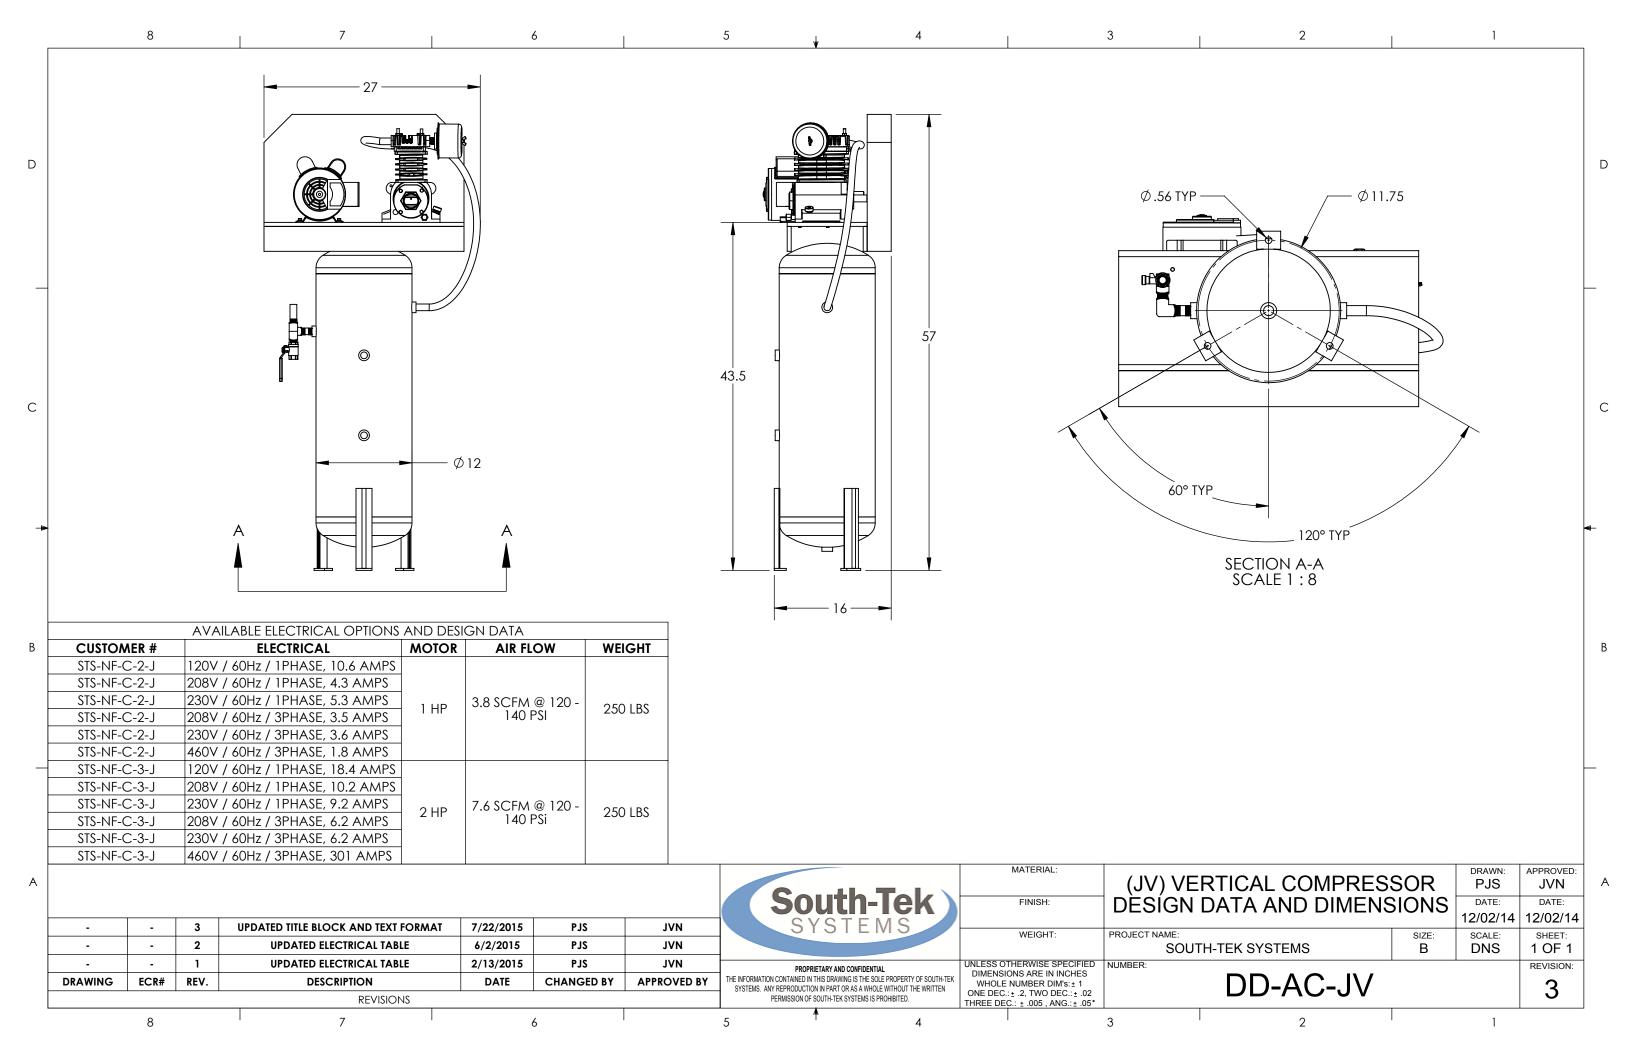

| CO      |
|----------------------------|---------|
| WEIGHT:                    | PROJECT |
| UNLESS OTHERWISE SPECIFIED | NUMBER: |

| N2-BLAST, TYPE 2, GENERAL   | -    |
|-----------------------------|------|
| ARRANGEMENT WITH (JV) VERTI | CAL  |
| COMPRESSOR AND REFRIGERATE  |      |
| DRYER, TABLE OF CONTENTS    | S    |
| OJECT NAME:                 | SIZE |
| SOUTH-TEK SYSTEMS           | В    |
|                             |      |

|   | PJS      | JVN       |  |
|---|----------|-----------|--|
| ₹ | DATE:    | DATE:     |  |
|   | 11/28/14 | 11/28/14  |  |
| : | SCALE:   | SHEET:    |  |
|   | 1:18     | 1 OF 3    |  |
|   |          | REVISION: |  |

DRAWN: APPROVED:

DIMENSIONS ARE IN INCHES
WHOLE NUMBER DIM's: ± 1
ONE DEC.: ± .2, TWO DEC.: ± .02

GA-TYP2M-JV