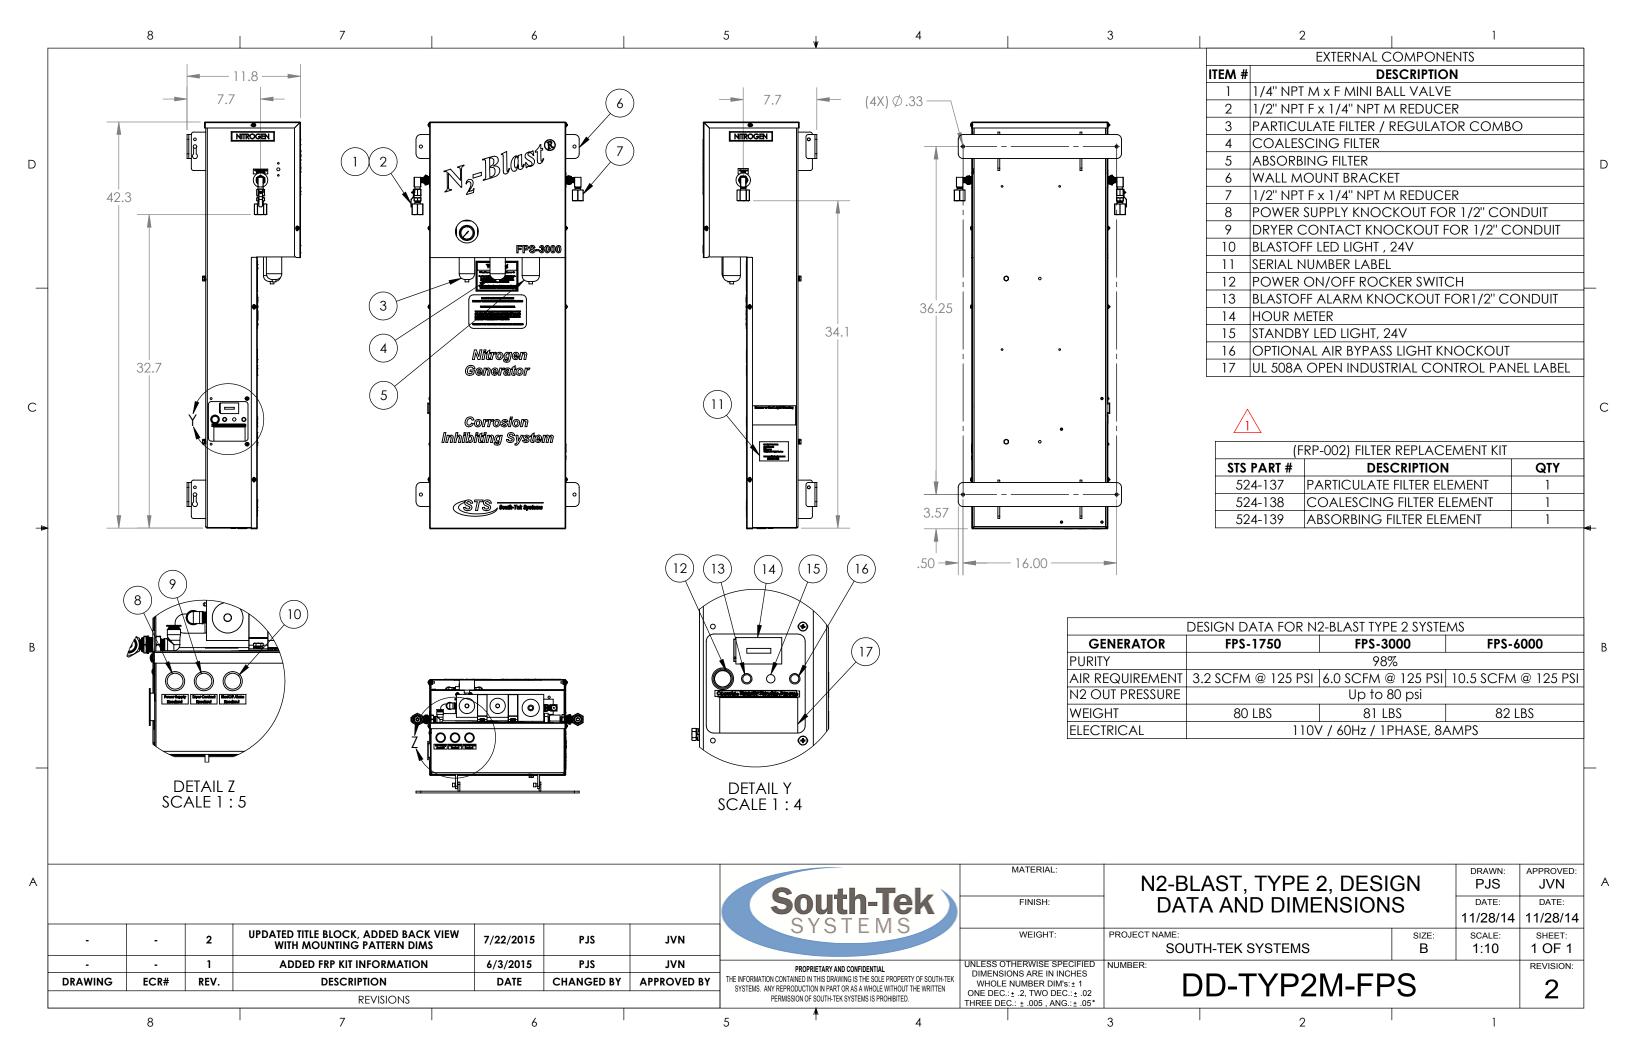

| CO      |
|----------------------------|---------|
| WEIGHT:                    | PROJECT |
| UNLESS OTHERWISE SPECIFIED | NUMBER: |

| N2-BLAST, TYPE 2, GENERAL   | -    |
|-----------------------------|------|
| ARRANGEMENT WITH (JV) VERTI | CAL  |
| COMPRESSOR AND REFRIGERATE  |      |
| DRYER, TABLE OF CONTENTS    | S    |
| OJECT NAME:                 | SIZE |
| SOUTH-TEK SYSTEMS           | В    |
|                             |      |

|   | PJS      | JVN       |  |
|---|----------|-----------|--|
| ₹ | DATE:    | DATE:     |  |
|   | 11/28/14 | 11/28/14  |  |
| : | SCALE:   | SHEET:    |  |
|   | 1:18     | 1 OF 3    |  |
|   |          | REVISION: |  |

DRAWN: APPROVED:

DIMENSIONS ARE IN INCHES
WHOLE NUMBER DIM's: ± 1
ONE DEC.: ± .2, TWO DEC.: ± .02

GA-TYP2M-JV