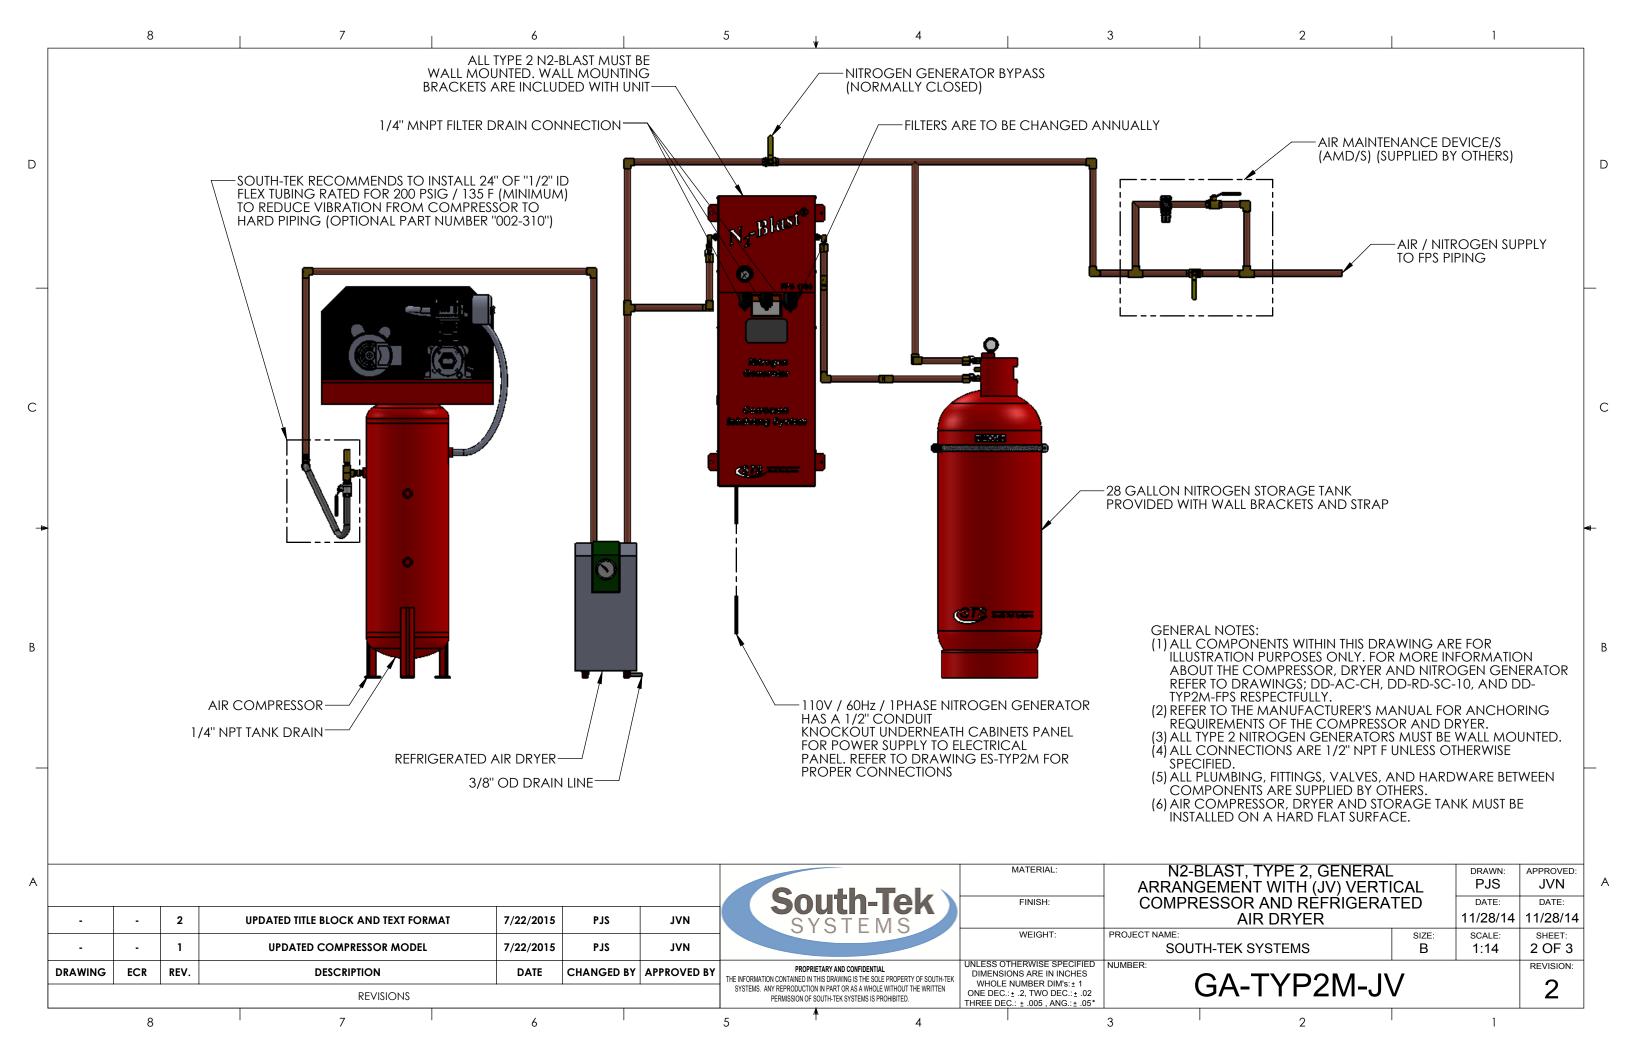

## N2-BLAST, FPS-1750/3000, (TYPE 2), GENERAL ARRANGEMENT WITH (JV) VERTICAL COMPRESSOR AND REFRIGERATED AIR DRYER

| TABLE OF CONTENTS   |                                 |  |
|---------------------|---------------------------------|--|
| SHEET # DESCRIPTION |                                 |  |
| 1                   | TABLE OF CONTENTS               |  |
| 2                   | GENERAL ARRANGEMENT             |  |
| 3                   | GENERAL ARRANGEMENT WITH BYPASS |  |

| N2-BLAST, TYPE 2, GENERAL   | -    |
|-----------------------------|------|
| ARRANGEMENT WITH (JV) VERTI | CAL  |
| COMPRESSOR AND REFRIGERATE  |      |
| DRYER, TABLE OF CONTENTS    | S    |
| OJECT NAME:                 | SIZE |
| SOUTH-TEK SYSTEMS           | В    |
|                             |      |