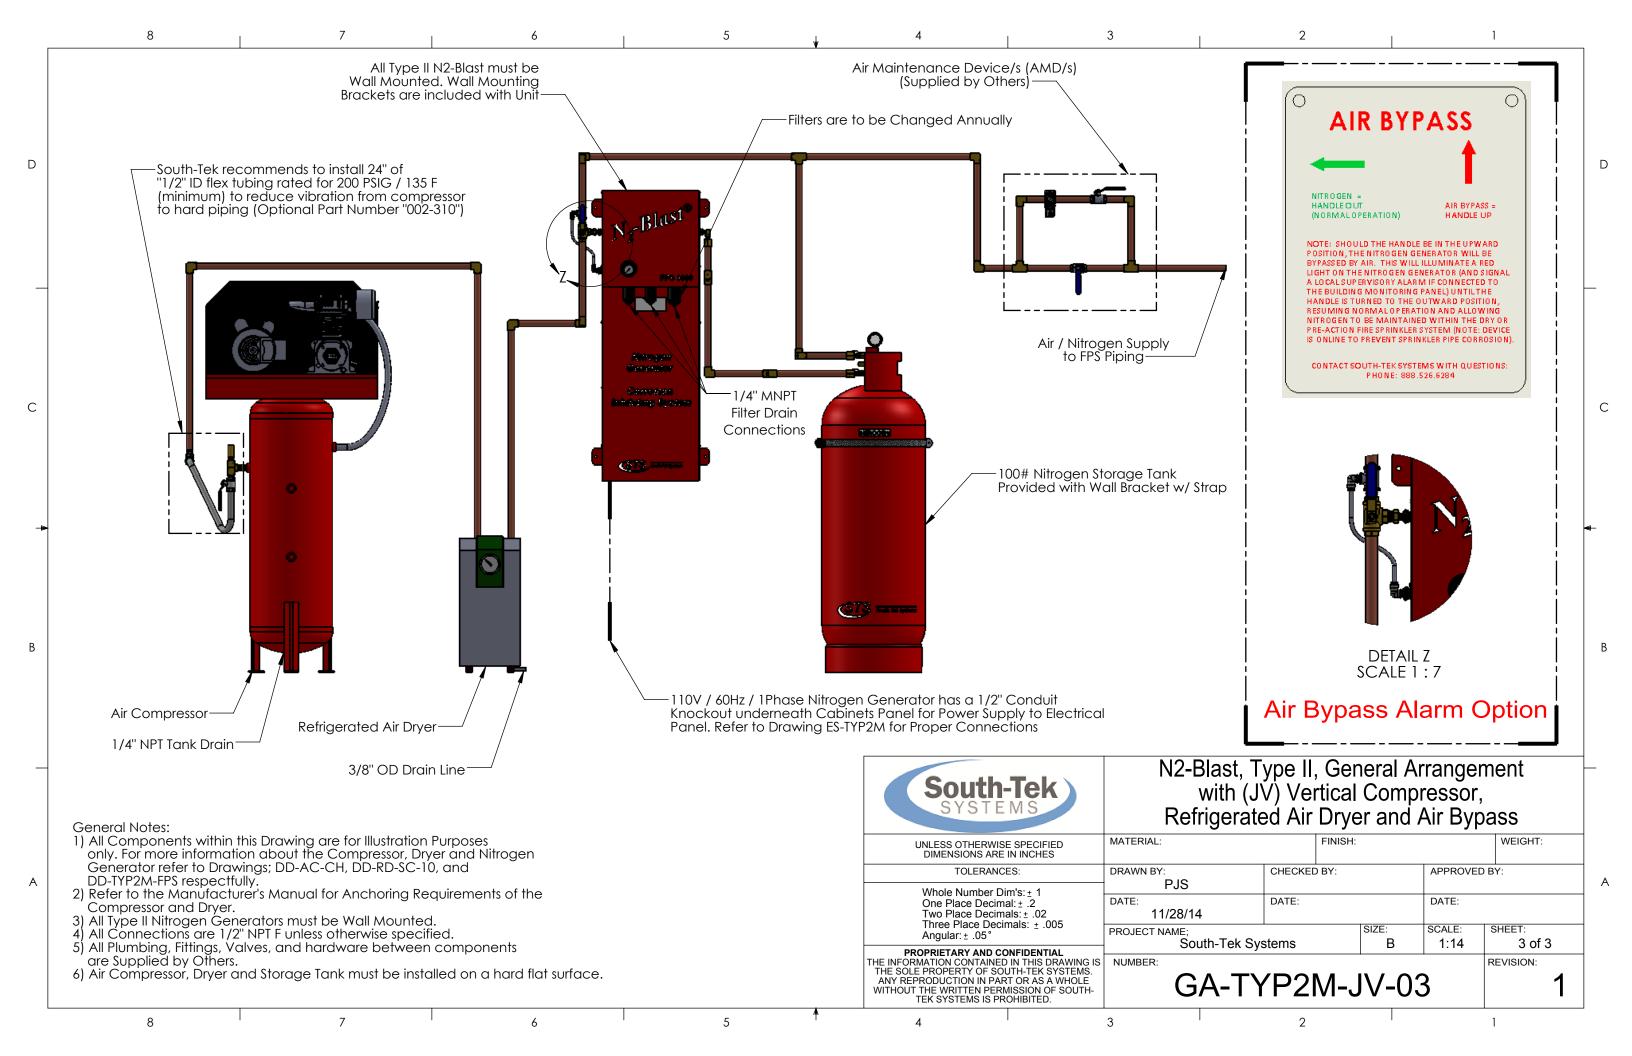

## N2-BLAST, FPS-1750/3000, (TYPE 2), GENERAL ARRANGEMENT WITH (JV) VERTICAL COMPRESSOR AND REFRIGERATED AIR DRYER

| TABLE OF CONTENTS   |                                 |  |
|---------------------|---------------------------------|--|
| SHEET # DESCRIPTION |                                 |  |
| 1                   | TABLE OF CONTENTS               |  |
| 2                   | GENERAL ARRANGEMENT             |  |
| 3                   | GENERAL ARRANGEMENT WITH BYPASS |  |

| N2-BLAST, TYPE 2, GENERAL   | -    |
|-----------------------------|------|
| ARRANGEMENT WITH (JV) VERTI | CAL  |
| COMPRESSOR AND REFRIGERATE  |      |
| DRYER, TABLE OF CONTENTS    | S    |
| OJECT NAME:                 | SIZE |
| SOUTH-TEK SYSTEMS           | В    |
|                             |      |