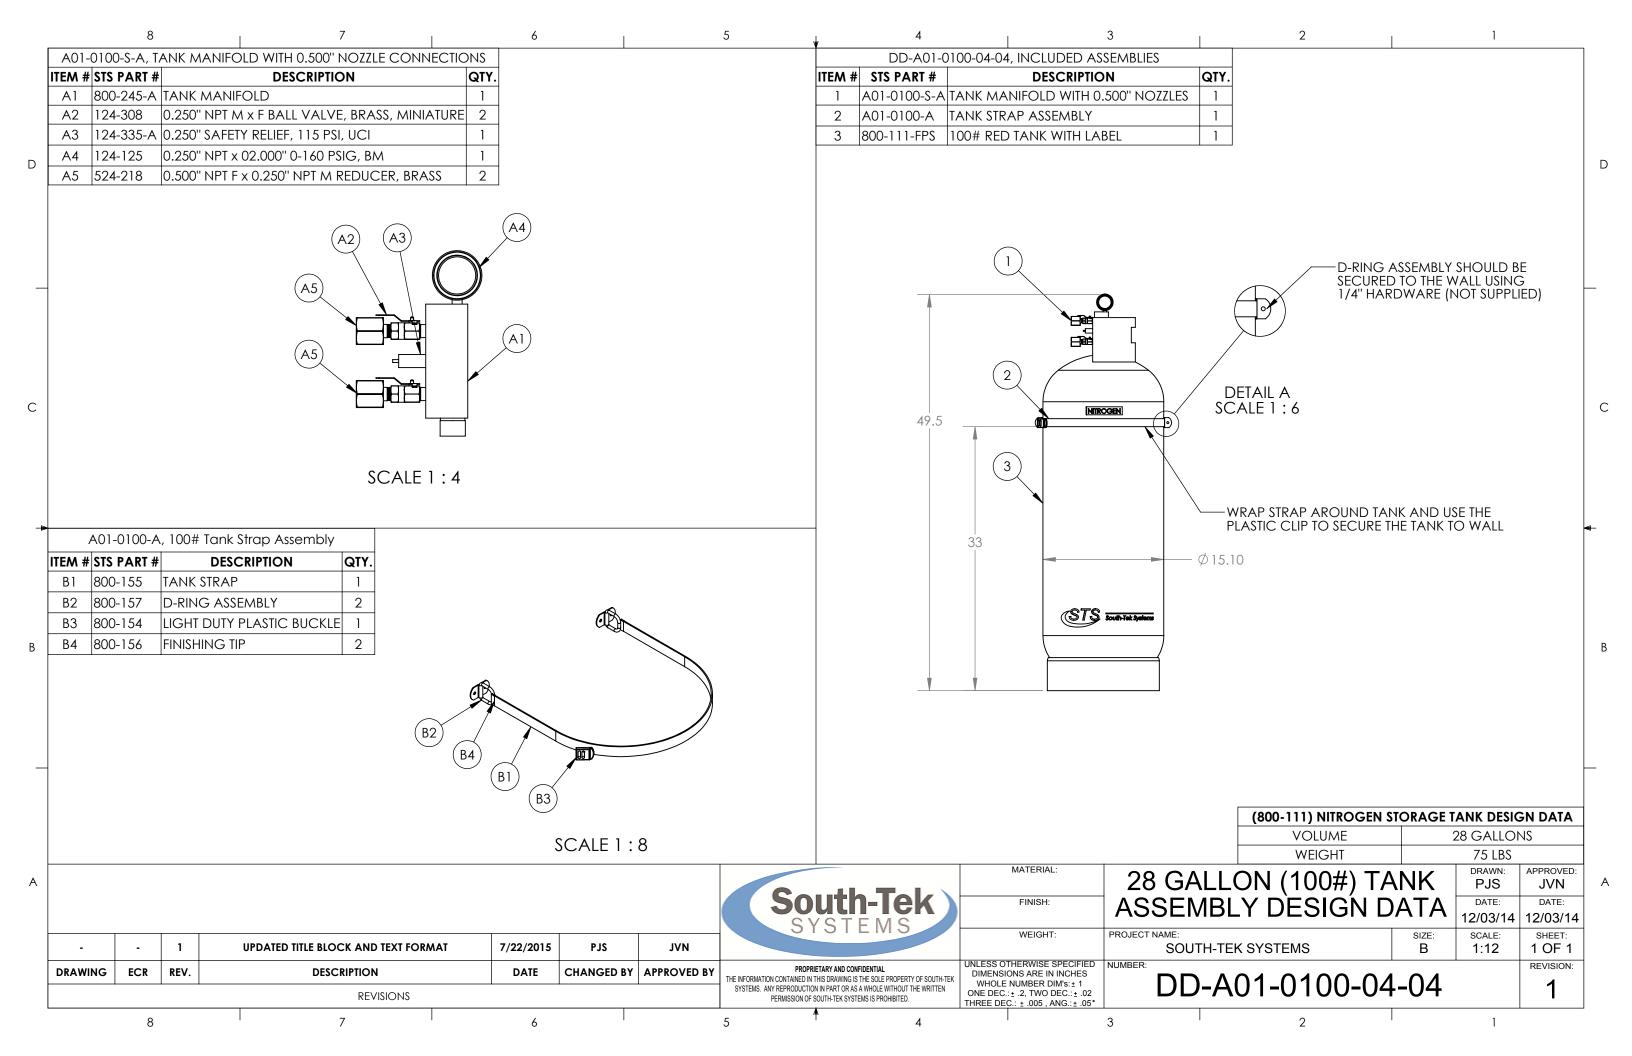

| CO      |
|----------------------------|---------|
| WEIGHT:                    | PROJECT |
| UNLESS OTHERWISE SPECIFIED | NUMBER: |

| N2-BLAST, TYPE 2, GENERAL   | -    |
|-----------------------------|------|
| ARRANGEMENT WITH (JV) VERTI | CAL  |
| COMPRESSOR AND REFRIGERATE  |      |
| DRYER, TABLE OF CONTENTS    | S    |
| OJECT NAME:                 | SIZE |
| SOUTH-TEK SYSTEMS           | В    |
|                             |      |

|   | PJS      | JVN       |  |
|---|----------|-----------|--|
| ₹ | DATE:    | DATE:     |  |
|   | 11/28/14 | 11/28/14  |  |
| : | SCALE:   | SHEET:    |  |
|   | 1:18     | 1 OF 3    |  |
|   |          | REVISION: |  |

DRAWN: APPROVED:

DIMENSIONS ARE IN INCHES
WHOLE NUMBER DIM's: ± 1
ONE DEC.: ± .2, TWO DEC.: ± .02

GA-TYP2M-JV