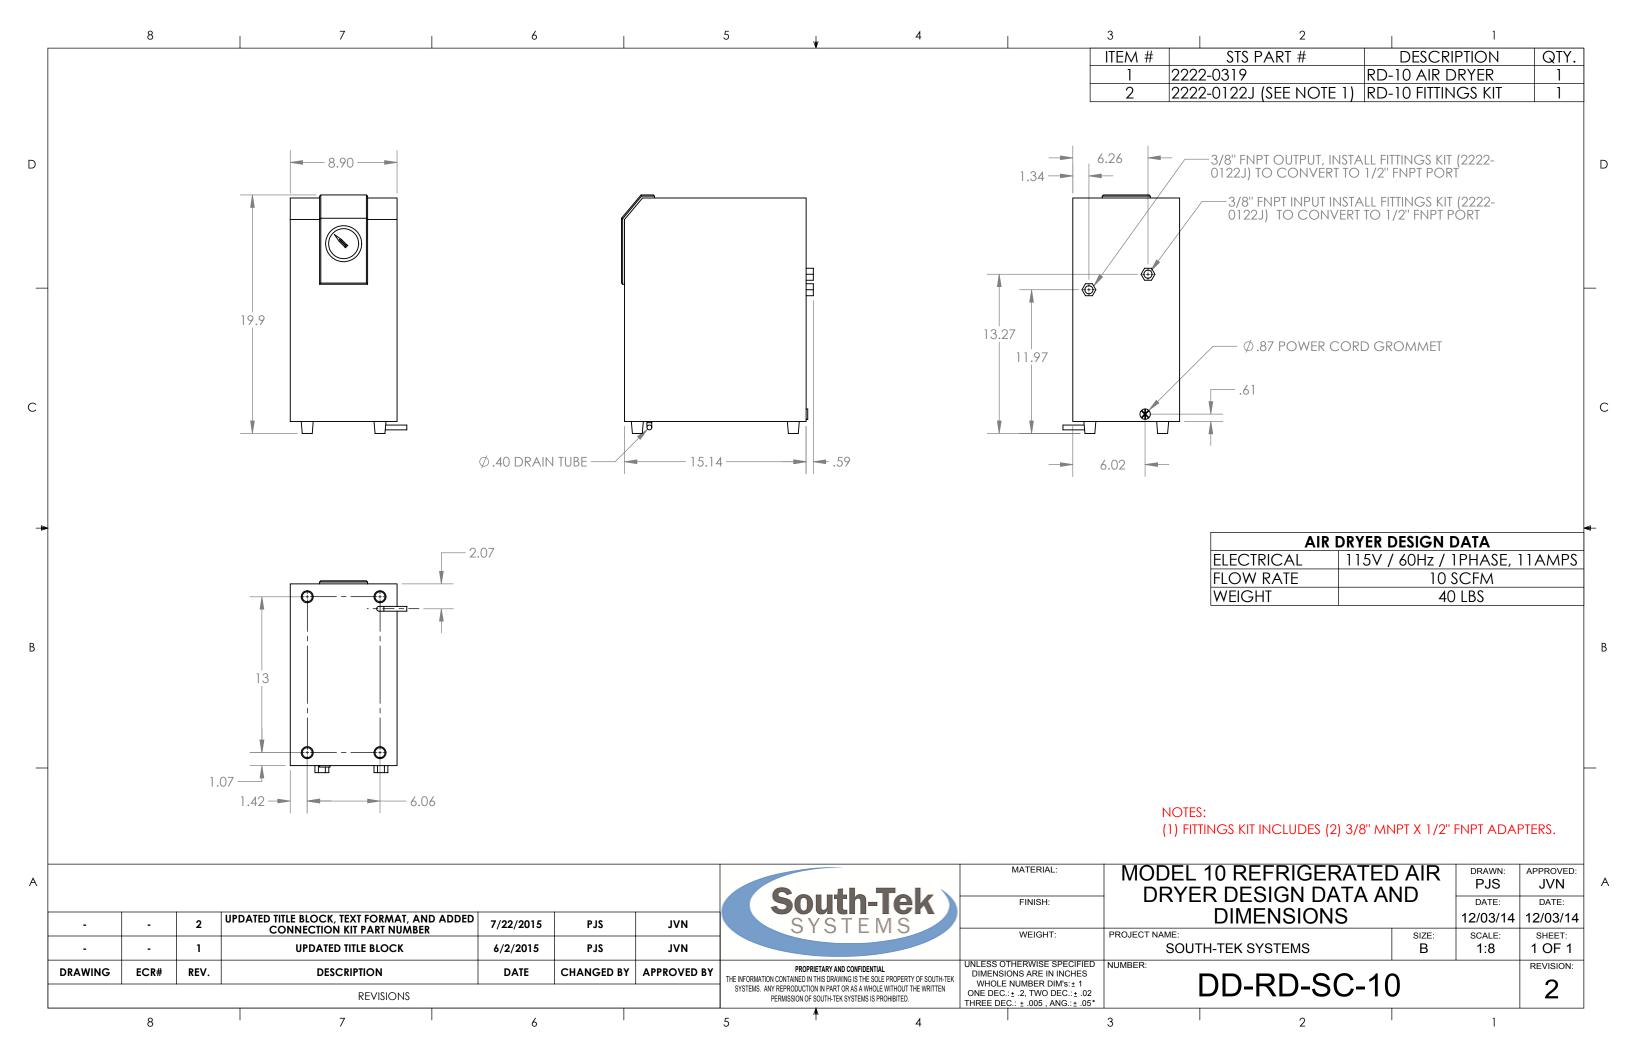

| CO      |
|----------------------------|---------|
| WEIGHT:                    | PROJECT |
| UNLESS OTHERWISE SPECIFIED | NUMBER: |

| N2-BLAST, TYPE 2, GENERAL   | -    |
|-----------------------------|------|
| ARRANGEMENT WITH (JV) VERTI | CAL  |
| COMPRESSOR AND REFRIGERATE  |      |
| DRYER, TABLE OF CONTENTS    | S    |
| OJECT NAME:                 | SIZE |
| SOUTH-TEK SYSTEMS           | В    |
|                             |      |

|   | PJS      | JVN       |  |
|---|----------|-----------|--|
| ₹ | DATE:    | DATE:     |  |
|   | 11/28/14 | 11/28/14  |  |
| : | SCALE:   | SHEET:    |  |
|   | 1:18     | 1 OF 3    |  |
|   |          | REVISION: |  |

DRAWN: APPROVED:

DIMENSIONS ARE IN INCHES
WHOLE NUMBER DIM's: ± 1
ONE DEC.: ± .2, TWO DEC.: ± .02

GA-TYP2M-JV