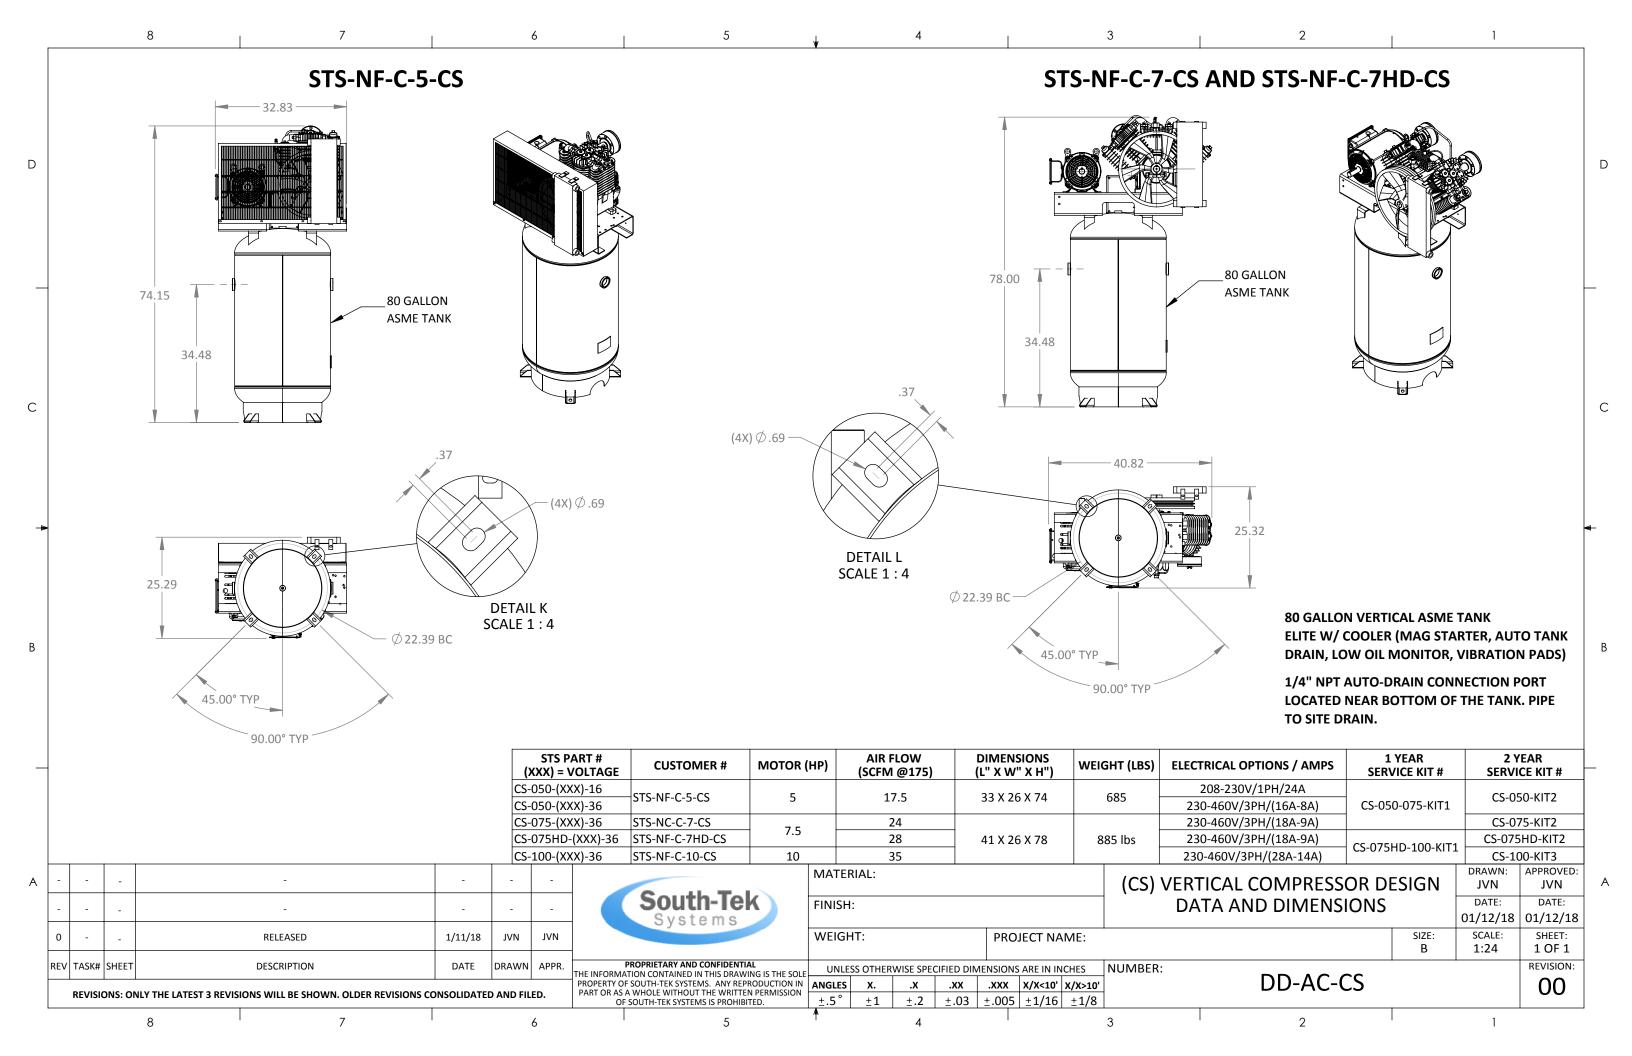

|     |                 | 8 | I                | 7                    | 6           | I                                                                                                                      | 5                                                                          |                  | 4                                                          | I                  | 3                                            | 2                                                                                               | I                                          | 1              |                    |
|-----|-----------------|---|------------------|----------------------|-------------|------------------------------------------------------------------------------------------------------------------------|----------------------------------------------------------------------------|------------------|------------------------------------------------------------|--------------------|----------------------------------------------|-------------------------------------------------------------------------------------------------|--------------------------------------------|----------------|--------------------|
|     |                 |   | I                | I                    |             | 1                                                                                                                      |                                                                            | r                |                                                            | I                  |                                              | CRITIC                                                                                          | AL COMPONE<br>DESCRIPTI                    |                |                    |
| 5   |                 |   |                  | ·<br>·<br>N2BLAST    | 6           |                                                                                                                        |                                                                            |                  |                                                            |                    |                                              | 1 1/2" BALL VALV<br>2 1/2" BALL VALV<br>3 PARTICULATE FI<br>4 COALESCING FIL<br>5 ABSORBING FIL | E, AIR INPUT<br>E, NITROGEN<br>LTER<br>TER |                |                    |
|     |                 |   |                  |                      |             |                                                                                                                        | 8                                                                          |                  |                                                            | 9                  |                                              | 6 PLC (UNITRONIC<br>7 CONDENSATE D<br>8 POWER ENTRY N<br>9 SERIAL NUMBER<br>10 UL 508A OPEN N   | RAIN PORT<br>MODULE, 20 A<br>LABEL         |                |                    |
|     |                 |   | 3                |                      | #           |                                                                                                                        | 2                                                                          |                  |                                                            | 1                  |                                              |                                                                                                 |                                            |                |                    |
| C   |                 |   | 4 5              |                      |             |                                                                                                                        |                                                                            | 8                | 8                                                          |                    |                                              | 900-300 PAR                                                                                     | DESCRIPTION<br>TICULATE FIL                | TER            | <b>2TY</b>         |
| -   |                 |   | A<br>L           | (7)                  |             |                                                                                                                        | ļ                                                                          |                  |                                                            |                    |                                              |                                                                                                 | ALESCING FILT                              |                | 1                  |
| В   |                 |   |                  |                      |             |                                                                                                                        |                                                                            |                  |                                                            |                    | ~                                            |                                                                                                 |                                            |                |                    |
| -   |                 |   |                  |                      |             |                                                                                                                        |                                                                            |                  |                                                            |                    | GENERATOR                                    | ESIGN DATA FOR N2-BLAS                                                                          | FPS-16500                                  |                | 22500              |
|     |                 |   |                  |                      |             |                                                                                                                        |                                                                            |                  |                                                            |                    | PURITY<br>AIR REQUIREMENT<br>N2 OUT PRESSURE | 13 SCFM @ 125 PSI 17 S                                                                          | 98% +<br>CFM @ 125 P<br>60-120 PSIG        | SI 22 SCFM     | @ 125 P            |
|     |                 |   |                  | SECTION A-A          |             |                                                                                                                        |                                                                            |                  |                                                            |                    | SHIPPING WEIGHT                              | 870 LB                                                                                          | 1020 LB                                    |                | '0 LB              |
| A - | -               | · |                  |                      |             |                                                                                                                        | MATERIAL:                                                                  |                  | ELECTRICAL 110V / 50-60HZ / 1PHASE   TYP5P DESIGN DATA AND |                    |                                              | DRAWN:<br>MRT                                                                                   | APPROVED<br>MRT                            |                |                    |
| -   | · · · · · · · · |   |                  | South-Tek<br>Systems | FINISH:     |                                                                                                                        |                                                                            | 09/1             |                                                            | DATE:<br>09/15/17  | DATE:<br>09/15/1                             |                                                                                                 |                                            |                |                    |
| A   |                 | - | RELEASE FOR SALE |                      | SRG MRT     |                                                                                                                        |                                                                            | WEIGHT:          |                                                            | PROJECT N          | DETAIL DRAW                                  | ING                                                                                             | SIZE:<br>B                                 | SCALE:<br>1:16 | SHEET:<br>1 OF 2   |
| RE  | V TASK# S       |   | DESCRIPTION      | DATE DATE            | DRAWN APPR. | PROPRIETARY AND CC<br>THE INFORMATION CONTAINED IN T<br>PROPERTY OF SOUTH-TEK SYSTEMS<br>PART OR AS A WHOLE WITHOUT TI | THIS DRAWING IS THE SOL<br>S. ANY REPRODUCTION IN<br>HE WRITTEN PERMISSION | ANGLES X)        | .xx                                                        | .XXX X/X<10'       | X/X>10'                                      | DD-TYP5P-                                                                                       | FPS                                        |                | REVISION <b>OO</b> |
|     |                 | 8 |                  | 7                    | 6           | OF SOUTH-TEK SYSTEMS                                                                                                   | IS PROHIBITED.                                                             | <u>+.5° ±1 ±</u> | 2 <u>+</u> .03                                             | <u>±.005 ±1/16</u> | 3                                            | 2                                                                                               |                                            |                |                    |

| SIGN DATA AND DIMEN | DRAWN:<br>MRT | APPROVED:<br>MRT  |                   |
|---------------------|---------------|-------------------|-------------------|
|                     |               | DATE:<br>09/15/17 | DATE:<br>09/15/17 |
| NG                  | SIZE:<br>B    | SCALE:<br>1:12    | SHEET:<br>2 OF 2  |
| DD-TYP5P-FPS        |               | revision:         |                   |
| 2                   |               | 1                 |                   |

С

D

В

А

2

1