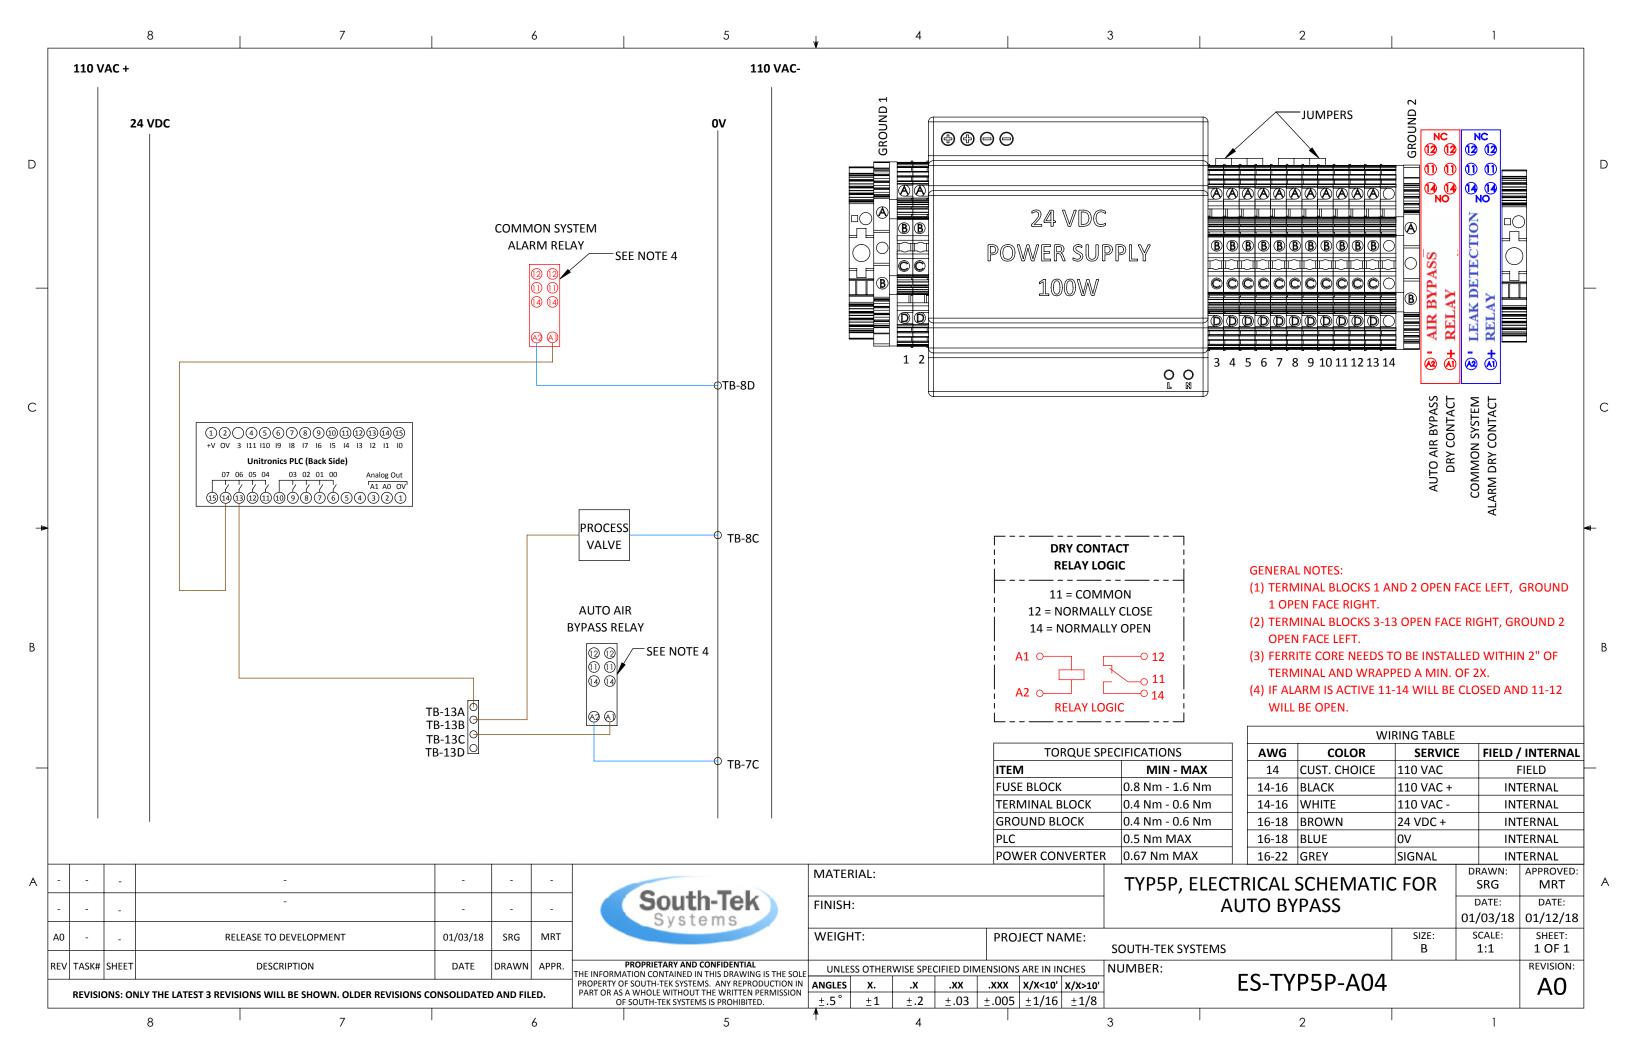

|     |                 | 8 | I                | 7                    | 6           | I                                                                                                                      | 5                                                                          |                  | 4                                                          | I                  | 3                                            | 2                                                                                               | I                                          | 1              |                    |
|-----|-----------------|---|------------------|----------------------|-------------|------------------------------------------------------------------------------------------------------------------------|----------------------------------------------------------------------------|------------------|------------------------------------------------------------|--------------------|----------------------------------------------|-------------------------------------------------------------------------------------------------|--------------------------------------------|----------------|--------------------|
|     |                 |   | I                | I                    |             | 1                                                                                                                      |                                                                            | r                |                                                            | I                  |                                              | CRITIC                                                                                          | AL COMPONE<br>DESCRIPTI                    |                |                    |
| 5   |                 |   |                  | ·<br>·<br>N2BLAST    | 6           |                                                                                                                        |                                                                            |                  |                                                            |                    |                                              | 1 1/2" BALL VALV<br>2 1/2" BALL VALV<br>3 PARTICULATE FI<br>4 COALESCING FIL<br>5 ABSORBING FIL | E, AIR INPUT<br>E, NITROGEN<br>LTER<br>TER |                |                    |
|     |                 |   |                  |                      |             |                                                                                                                        | 8                                                                          |                  |                                                            | 9                  |                                              | 6 PLC (UNITRONIC<br>7 CONDENSATE D<br>8 POWER ENTRY N<br>9 SERIAL NUMBER<br>10 UL 508A OPEN N   | RAIN PORT<br>MODULE, 20 A<br>LABEL         |                |                    |
|     |                 |   | 3                |                      | #           |                                                                                                                        | 2                                                                          |                  |                                                            | 1                  |                                              |                                                                                                 |                                            |                |                    |
| C   |                 |   | 4 5              |                      |             |                                                                                                                        |                                                                            | 8                | 8                                                          |                    |                                              | 900-300 PAR                                                                                     | DESCRIPTION<br>TICULATE FIL                | TER            | <b>2TY</b>         |
| -   |                 |   | A<br>L           | (7)                  |             |                                                                                                                        | ļ                                                                          |                  |                                                            |                    |                                              |                                                                                                 | ALESCING FILT                              |                | 1                  |
| В   |                 |   |                  |                      |             |                                                                                                                        |                                                                            |                  |                                                            |                    | ~                                            |                                                                                                 |                                            |                |                    |
| -   |                 |   |                  |                      |             |                                                                                                                        |                                                                            |                  |                                                            |                    | GENERATOR                                    | ESIGN DATA FOR N2-BLAS                                                                          | FPS-16500                                  |                | 22500              |
|     |                 |   |                  |                      |             |                                                                                                                        |                                                                            |                  |                                                            |                    | PURITY<br>AIR REQUIREMENT<br>N2 OUT PRESSURE | 13 SCFM @ 125 PSI 17 S                                                                          | 98% +<br>CFM @ 125 P<br>60-120 PSIG        | SI 22 SCFM     | @ 125 P            |
|     |                 |   |                  | SECTION A-A          |             |                                                                                                                        |                                                                            |                  |                                                            |                    | SHIPPING WEIGHT                              | 870 LB                                                                                          | 1020 LB                                    |                | '0 LB              |
| A - | -               | · |                  |                      |             |                                                                                                                        | MATERIAL:                                                                  |                  | ELECTRICAL 110V / 50-60HZ / 1PHASE   TYP5P DESIGN DATA AND |                    |                                              | DRAWN:<br>MRT                                                                                   | APPROVED<br>MRT                            |                |                    |
| -   | · · · · · · · · |   |                  | South-Tek<br>Systems | FINISH:     |                                                                                                                        |                                                                            | 09/1             |                                                            | DATE:<br>09/15/17  | DATE:<br>09/15/1                             |                                                                                                 |                                            |                |                    |
| A   |                 | - | RELEASE FOR SALE |                      | SRG MRT     |                                                                                                                        |                                                                            | WEIGHT:          |                                                            | PROJECT N          | DETAIL DRAW                                  | ING                                                                                             | SIZE:<br>B                                 | SCALE:<br>1:16 | SHEET:<br>1 OF 2   |
| RE  | V TASK# S       |   | DESCRIPTION      | DATE DATE            | DRAWN APPR. | PROPRIETARY AND CC<br>THE INFORMATION CONTAINED IN T<br>PROPERTY OF SOUTH-TEK SYSTEMS<br>PART OR AS A WHOLE WITHOUT TI | THIS DRAWING IS THE SOL<br>S. ANY REPRODUCTION IN<br>HE WRITTEN PERMISSION | ANGLES X)        | .xx                                                        | .XXX X/X<10'       | X/X>10'                                      | DD-TYP5P-                                                                                       | FPS                                        |                | REVISION <b>OO</b> |
|     |                 | 8 |                  | 7                    | 6           | OF SOUTH-TEK SYSTEMS                                                                                                   | IS PROHIBITED.                                                             | <u>+.5° ±1 ±</u> | 2 <u>+</u> .03                                             | <u>±.005 ±1/16</u> | 3                                            | 2                                                                                               |                                            |                |                    |

| SIGN DATA AND DIMEN | DRAWN:<br>MRT | APPROVED:<br>MRT  |                   |
|---------------------|---------------|-------------------|-------------------|
|                     |               | DATE:<br>09/15/17 | DATE:<br>09/15/17 |
| NG                  | SIZE:<br>B    | SCALE:<br>1:12    | SHEET:<br>2 OF 2  |
| DD-TYP5P-FPS        |               | revision:         |                   |
| 2                   |               | 1                 |                   |

С

D

В

А

2

1