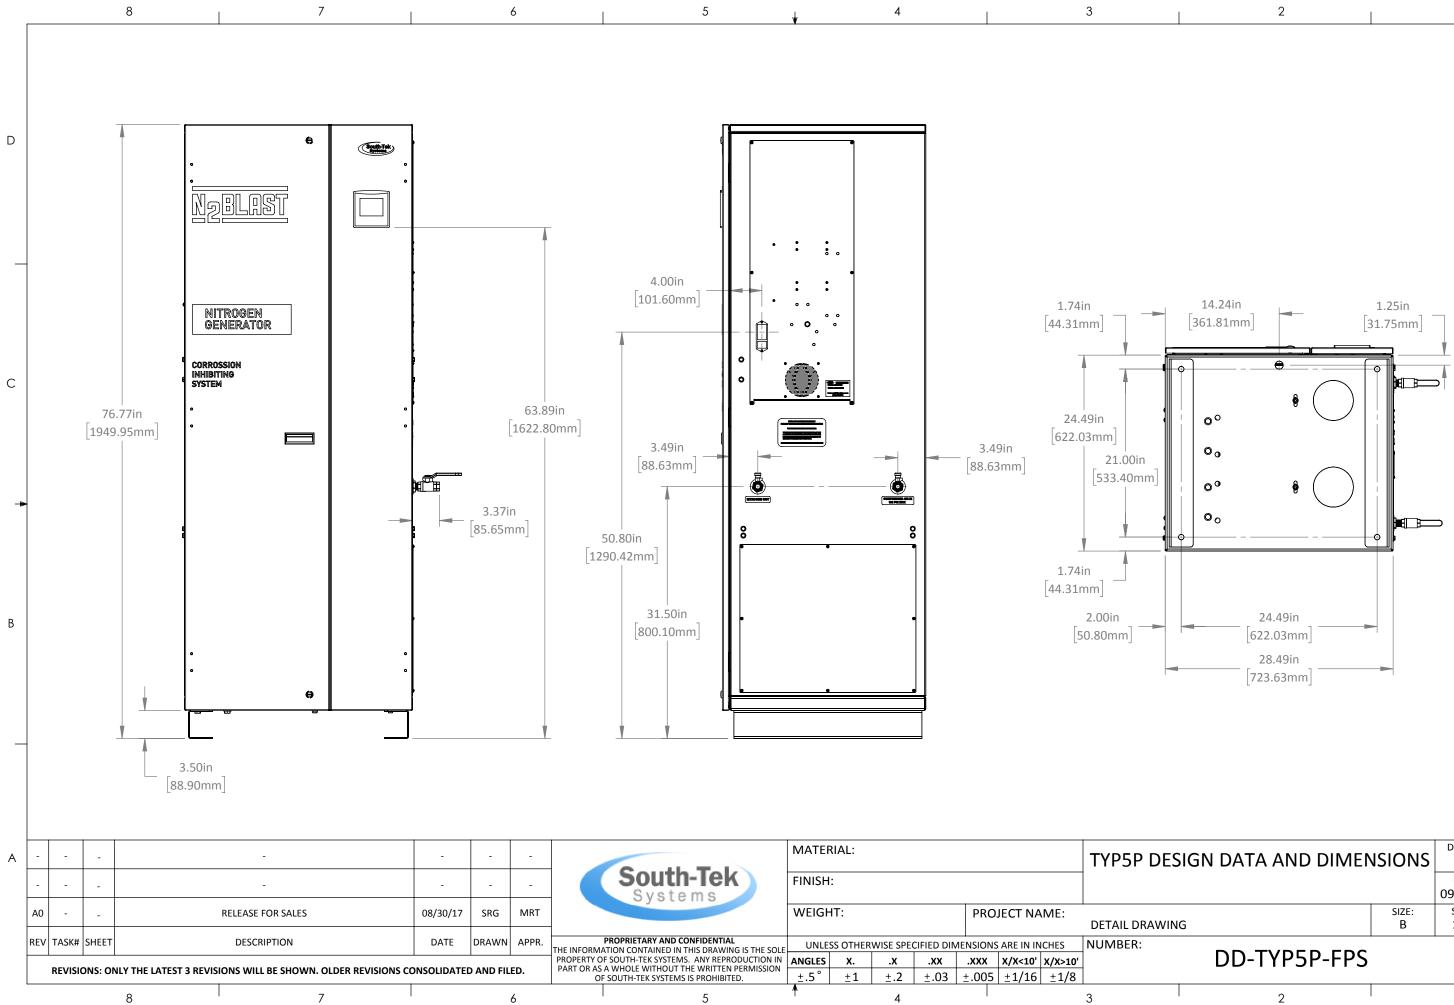

|     |                 | 8 | I                | 7                    | 6           | I                                                                                                                      | 5                                                                          |                  | 4                                                          | I                  | 3                                            | 2                                                                                               | I                                          | 1              |                    |
|-----|-----------------|---|------------------|----------------------|-------------|------------------------------------------------------------------------------------------------------------------------|----------------------------------------------------------------------------|------------------|------------------------------------------------------------|--------------------|----------------------------------------------|-------------------------------------------------------------------------------------------------|--------------------------------------------|----------------|--------------------|
|     |                 |   | I                | I                    |             | 1                                                                                                                      |                                                                            | r                |                                                            | I                  |                                              | CRITIC                                                                                          | AL COMPONE<br>DESCRIPTI                    |                |                    |
| 5   |                 |   |                  | ·<br>·<br>N2BLAST    | 6           |                                                                                                                        |                                                                            |                  |                                                            |                    |                                              | 1 1/2" BALL VALV<br>2 1/2" BALL VALV<br>3 PARTICULATE FI<br>4 COALESCING FIL<br>5 ABSORBING FIL | E, AIR INPUT<br>E, NITROGEN<br>LTER<br>TER |                |                    |
|     |                 |   |                  |                      |             |                                                                                                                        | 8                                                                          |                  |                                                            | 9                  |                                              | 6 PLC (UNITRONIC<br>7 CONDENSATE D<br>8 POWER ENTRY N<br>9 SERIAL NUMBER<br>10 UL 508A OPEN N   | RAIN PORT<br>MODULE, 20 A<br>LABEL         |                |                    |
|     |                 |   | 3                |                      | #           |                                                                                                                        | 2                                                                          |                  |                                                            | 1                  |                                              |                                                                                                 |                                            |                |                    |
| C   |                 |   | 4 5              |                      |             |                                                                                                                        |                                                                            | 8                | 8                                                          |                    |                                              | 900-300 PAR                                                                                     | DESCRIPTION<br>TICULATE FIL                | TER            | <b>2TY</b>         |
| -   |                 |   | A<br>L           | (7)                  |             |                                                                                                                        | ļ                                                                          |                  |                                                            |                    |                                              |                                                                                                 | ALESCING FILT                              |                | 1                  |
| В   |                 |   |                  |                      |             |                                                                                                                        |                                                                            |                  |                                                            |                    | ~                                            |                                                                                                 |                                            |                |                    |
| -   |                 |   |                  |                      |             |                                                                                                                        |                                                                            |                  |                                                            |                    | GENERATOR                                    | ESIGN DATA FOR N2-BLAS                                                                          | FPS-16500                                  |                | 22500              |
|     |                 |   |                  |                      |             |                                                                                                                        |                                                                            |                  |                                                            |                    | PURITY<br>AIR REQUIREMENT<br>N2 OUT PRESSURE | 13 SCFM @ 125 PSI 17 S                                                                          | 98% +<br>CFM @ 125 P<br>60-120 PSIG        | SI 22 SCFM     | @ 125 P            |
|     |                 |   |                  | SECTION A-A          |             |                                                                                                                        |                                                                            |                  |                                                            |                    | SHIPPING WEIGHT                              | 870 LB                                                                                          | 1020 LB                                    |                | '0 LB              |
| A - | -               | · |                  |                      |             |                                                                                                                        | MATERIAL:                                                                  |                  | ELECTRICAL 110V / 50-60HZ / 1PHASE   TYP5P DESIGN DATA AND |                    |                                              | DRAWN:<br>MRT                                                                                   | APPROVED<br>MRT                            |                |                    |
| -   | · · · · · · · · |   |                  | South-Tek<br>Systems | FINISH:     |                                                                                                                        |                                                                            | 09/1             |                                                            | DATE:<br>09/15/17  | DATE:<br>09/15/1                             |                                                                                                 |                                            |                |                    |
| A   |                 | - | RELEASE FOR SALE |                      | SRG MRT     |                                                                                                                        |                                                                            | WEIGHT:          |                                                            | PROJECT N          | DETAIL DRAW                                  | ING                                                                                             | SIZE:<br>B                                 | SCALE:<br>1:16 | SHEET:<br>1 OF 2   |
| RE  | V TASK# S       |   | DESCRIPTION      | DATE DATE            | DRAWN APPR. | PROPRIETARY AND CC<br>THE INFORMATION CONTAINED IN T<br>PROPERTY OF SOUTH-TEK SYSTEMS<br>PART OR AS A WHOLE WITHOUT TI | THIS DRAWING IS THE SOL<br>S. ANY REPRODUCTION IN<br>HE WRITTEN PERMISSION | ANGLES X)        | .xx                                                        | .XXX X/X<10'       | X/X>10'                                      | DD-TYP5P-                                                                                       | FPS                                        |                | REVISION <b>OO</b> |
|     |                 | 8 |                  | 7                    | 6           | OF SOUTH-TEK SYSTEMS                                                                                                   | IS PROHIBITED.                                                             | <u>+.5° ±1 ±</u> | 2 <u>+</u> .03                                             | <u>±.005 ±1/16</u> | 3                                            | 2                                                                                               |                                            |                |                    |

| SIGN DATA AND DIMEN | DRAWN:<br>MRT | APPROVED:<br>MRT  |                   |
|---------------------|---------------|-------------------|-------------------|
|                     |               | DATE:<br>09/15/17 | DATE:<br>09/15/17 |
| NG                  | SIZE:<br>B    | SCALE:<br>1:12    | SHEET:<br>2 OF 2  |
| DD-TYP5P-FPS        |               | revision:         |                   |
| 2                   |               | 1                 |                   |

С

D

В

А

2

1