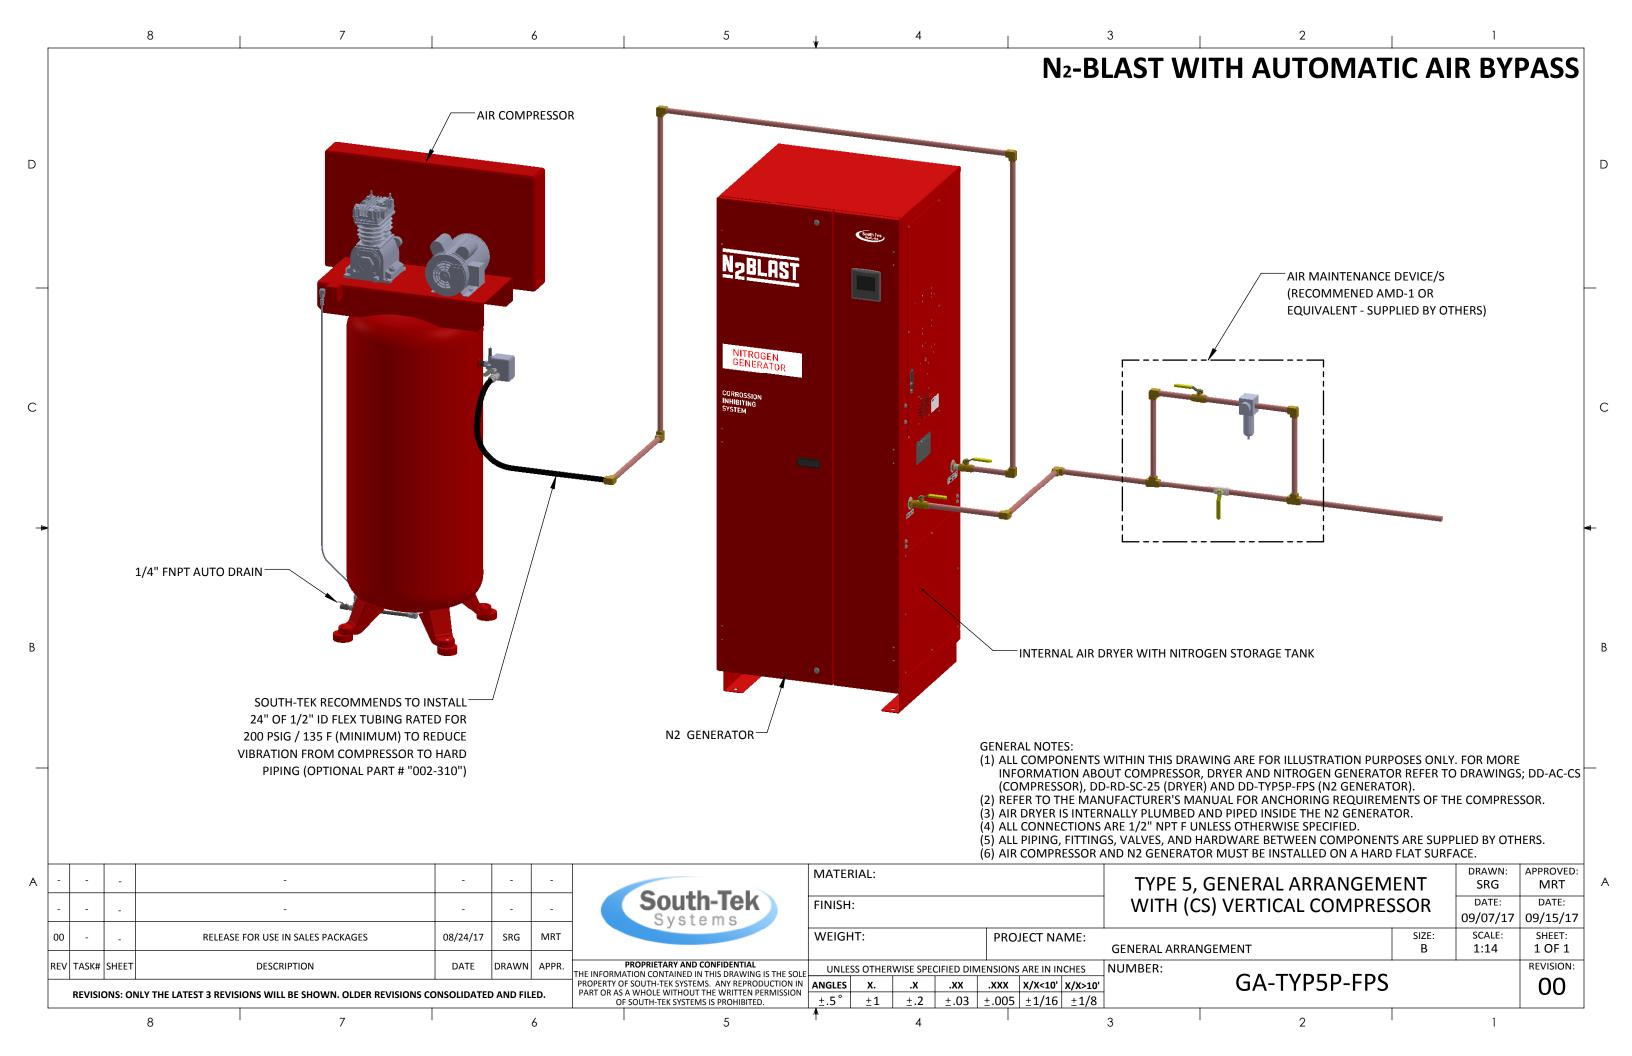

|     |                 | 8 | I                | 7                    | 6           | I                                                                                                                      | 5                                                                          |                  | 4                                                          | I                  | 3                                            | 2                                                                                               | I                                          | 1              |                    |
|-----|-----------------|---|------------------|----------------------|-------------|------------------------------------------------------------------------------------------------------------------------|----------------------------------------------------------------------------|------------------|------------------------------------------------------------|--------------------|----------------------------------------------|-------------------------------------------------------------------------------------------------|--------------------------------------------|----------------|--------------------|
|     |                 |   | I                | I                    |             | 1                                                                                                                      |                                                                            | r                |                                                            | I                  |                                              | CRITIC                                                                                          | AL COMPONE<br>DESCRIPTI                    |                |                    |
| 5   |                 |   |                  | ·<br>·<br>N2BLAST    | 6           |                                                                                                                        |                                                                            |                  |                                                            |                    |                                              | 1 1/2" BALL VALV<br>2 1/2" BALL VALV<br>3 PARTICULATE FI<br>4 COALESCING FIL<br>5 ABSORBING FIL | E, AIR INPUT<br>E, NITROGEN<br>LTER<br>TER |                |                    |
|     |                 |   |                  |                      |             |                                                                                                                        | 8                                                                          |                  |                                                            | 9                  |                                              | 6 PLC (UNITRONIC<br>7 CONDENSATE D<br>8 POWER ENTRY N<br>9 SERIAL NUMBER<br>10 UL 508A OPEN N   | RAIN PORT<br>MODULE, 20 A<br>LABEL         |                |                    |
|     |                 |   | 3                |                      | #           |                                                                                                                        | 2                                                                          |                  |                                                            | 1                  |                                              |                                                                                                 |                                            |                |                    |
| C   |                 |   | 4 5              |                      |             |                                                                                                                        |                                                                            | 8                | 8                                                          |                    |                                              | 900-300 PAR                                                                                     | DESCRIPTION<br>TICULATE FIL                | TER            | <b>2TY</b>         |
| -   |                 |   | A<br>L           | (7)                  |             |                                                                                                                        | ļ                                                                          |                  |                                                            |                    |                                              |                                                                                                 | ALESCING FILT                              |                | 1                  |
| В   |                 |   |                  |                      |             |                                                                                                                        |                                                                            |                  |                                                            |                    | ~                                            |                                                                                                 |                                            |                |                    |
| -   |                 |   |                  |                      |             |                                                                                                                        |                                                                            |                  |                                                            |                    | GENERATOR                                    | ESIGN DATA FOR N2-BLAS                                                                          | FPS-16500                                  |                | 22500              |
|     |                 |   |                  |                      |             |                                                                                                                        |                                                                            |                  |                                                            |                    | PURITY<br>AIR REQUIREMENT<br>N2 OUT PRESSURE | 13 SCFM @ 125 PSI 17 S                                                                          | 98% +<br>CFM @ 125 P<br>60-120 PSIG        | SI 22 SCFM     | @ 125 P            |
|     |                 |   |                  | SECTION A-A          |             |                                                                                                                        |                                                                            |                  |                                                            |                    | SHIPPING WEIGHT                              | 870 LB                                                                                          | 1020 LB                                    |                | '0 LB              |
| A - | -               | · |                  |                      |             |                                                                                                                        | MATERIAL:                                                                  |                  | ELECTRICAL 110V / 50-60HZ / 1PHASE   TYP5P DESIGN DATA AND |                    |                                              | DRAWN:<br>MRT                                                                                   | APPROVED<br>MRT                            |                |                    |
| -   | · · · · · · · · |   |                  | South-Tek<br>Systems | FINISH:     |                                                                                                                        |                                                                            | 09/1             |                                                            | DATE:<br>09/15/17  | DATE:<br>09/15/1                             |                                                                                                 |                                            |                |                    |
| A   |                 | - | RELEASE FOR SALE |                      | SRG MRT     |                                                                                                                        |                                                                            | WEIGHT:          |                                                            | PROJECT N          | DETAIL DRAW                                  | ING                                                                                             | SIZE:<br>B                                 | SCALE:<br>1:16 | SHEET:<br>1 OF 2   |
| RE  | V TASK# S       |   | DESCRIPTION      | DATE DATE            | DRAWN APPR. | PROPRIETARY AND CC<br>THE INFORMATION CONTAINED IN T<br>PROPERTY OF SOUTH-TEK SYSTEMS<br>PART OR AS A WHOLE WITHOUT TI | THIS DRAWING IS THE SOL<br>S. ANY REPRODUCTION IN<br>HE WRITTEN PERMISSION | ANGLES X)        | .xx                                                        | .XXX X/X<10'       | X/X>10'                                      | DD-TYP5P-                                                                                       | FPS                                        |                | REVISION <b>OO</b> |
|     |                 | 8 |                  | 7                    | 6           | OF SOUTH-TEK SYSTEMS                                                                                                   | IS PROHIBITED.                                                             | <u>+.5° ±1 ±</u> | 2 <u>+</u> .03                                             | <u>±.005 ±1/16</u> | 3                                            | 2                                                                                               |                                            |                |                    |

| SIGN DATA AND DIMEN | DRAWN:<br>MRT | APPROVED:<br>MRT  |                   |
|---------------------|---------------|-------------------|-------------------|
|                     |               | DATE:<br>09/15/17 | DATE:<br>09/15/17 |
| NG                  | SIZE:<br>B    | SCALE:<br>1:12    | SHEET:<br>2 OF 2  |
| DD-TYP5P-FPS        |               | revision:         |                   |
| 2                   |               | 1                 |                   |

С

D

В

А

2

1