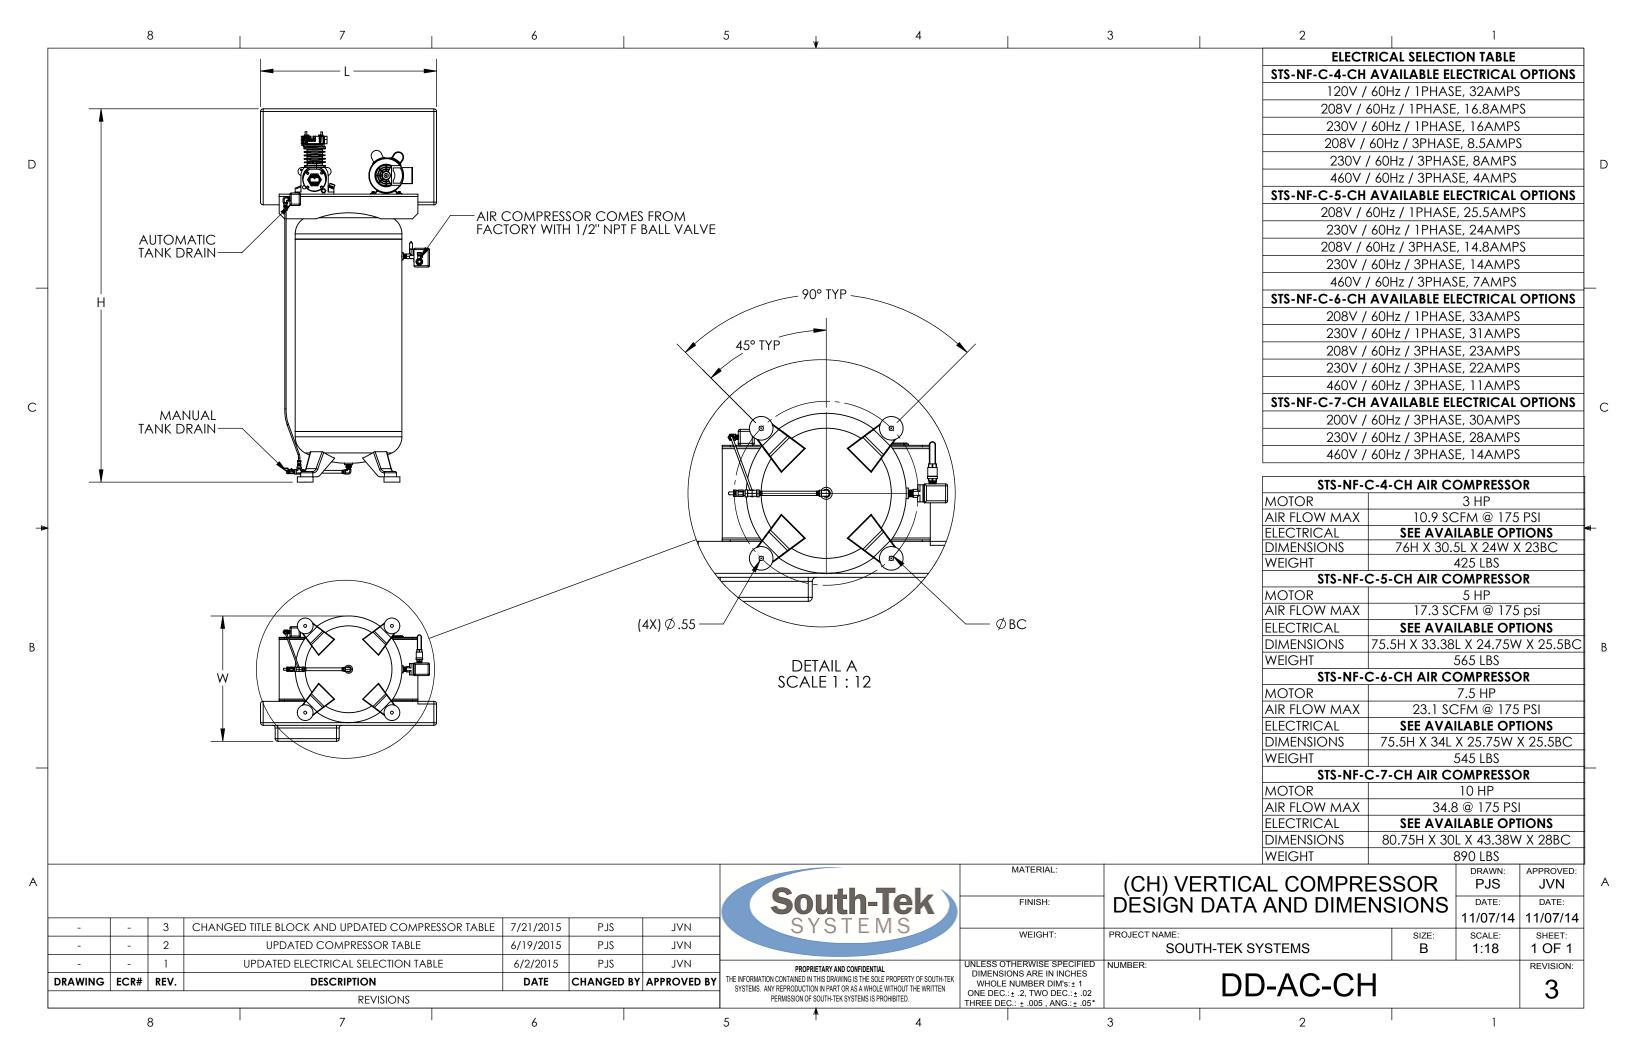

## N2-BLAST, FPS-15000/20000, (TYPE 3), GENERAL ARRANGEMENT WITH (CH) VERTICAL COMPRESSOR AND REFRIGERATED AIR DRYER

| Table of Contents |                                          |  |
|-------------------|------------------------------------------|--|
| SHEET #           | Description                              |  |
| 1                 | TABLE OF CONTENTS                        |  |
| 2                 | GENERAL ARRANGEMENT STANDARD             |  |
| 3                 | GENERAL ARRANGEMENT WITH OPTIONAL BYPASS |  |