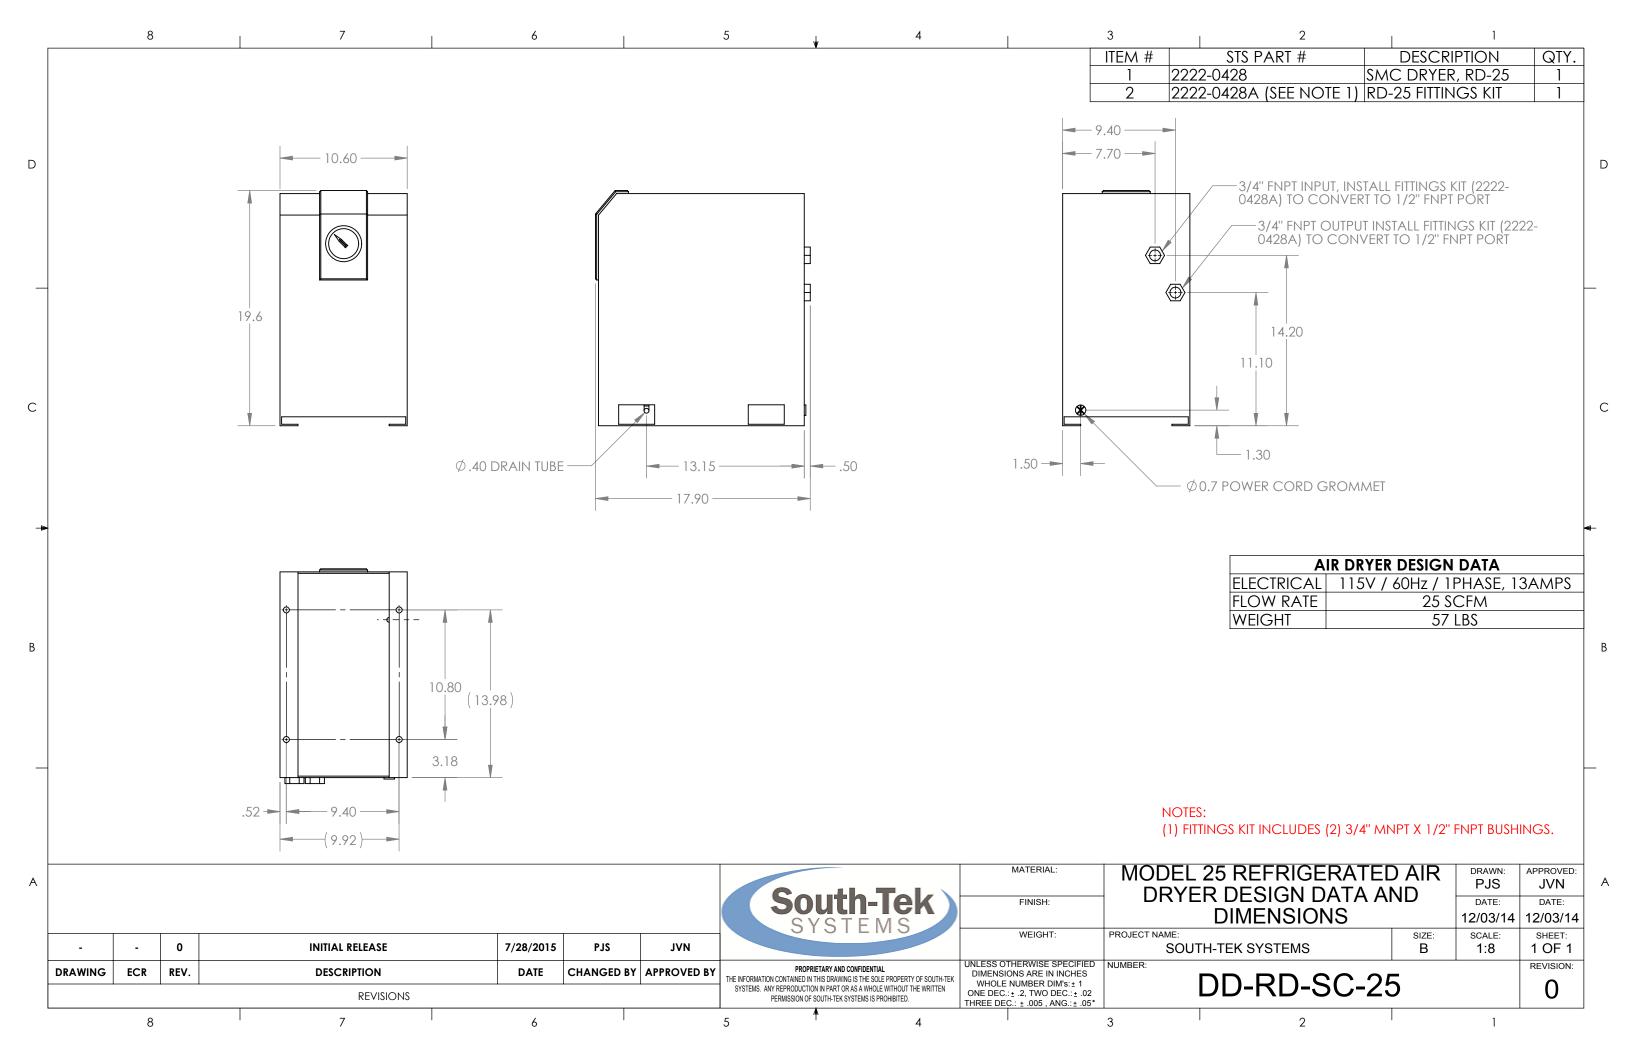

CONTENTS |  |  |  |
|--------------------------|--|--|--|
| ROJECT NAME:             |  |  |  |
| SOUTH-TEK SYSTEMS        |  |  |  |

| KOJECT NA | AIVIE:            |  |
|-----------|-------------------|--|
|           | SOUTH-TEK SYSTEMS |  |
| בבה       |                   |  |

| :<br>DUTH-TEK SYSTEMS | SIZE: | SCALE:<br>1:14 | SHEET:<br>1 OF 3 |
|-----------------------|-------|----------------|------------------|
|                       | _     |                | REVISION:        |
|                       |       |                |                  |

JNLESS OTHERWISE SPECIFIED NUMBER: DIMENSIONS ARE IN INCHES WHOLE NUMBER DIM's: ± 1 GA-11P3P-FP3 ONE DEC.: ± .2, TWO DEC.: ± .02 THREE DEC.: ± .005 , ANG.: ± .05°

DRAWN:

PJS

DATE:

10/31/14 10/31/14

APPROVED:

JVN

DATE: