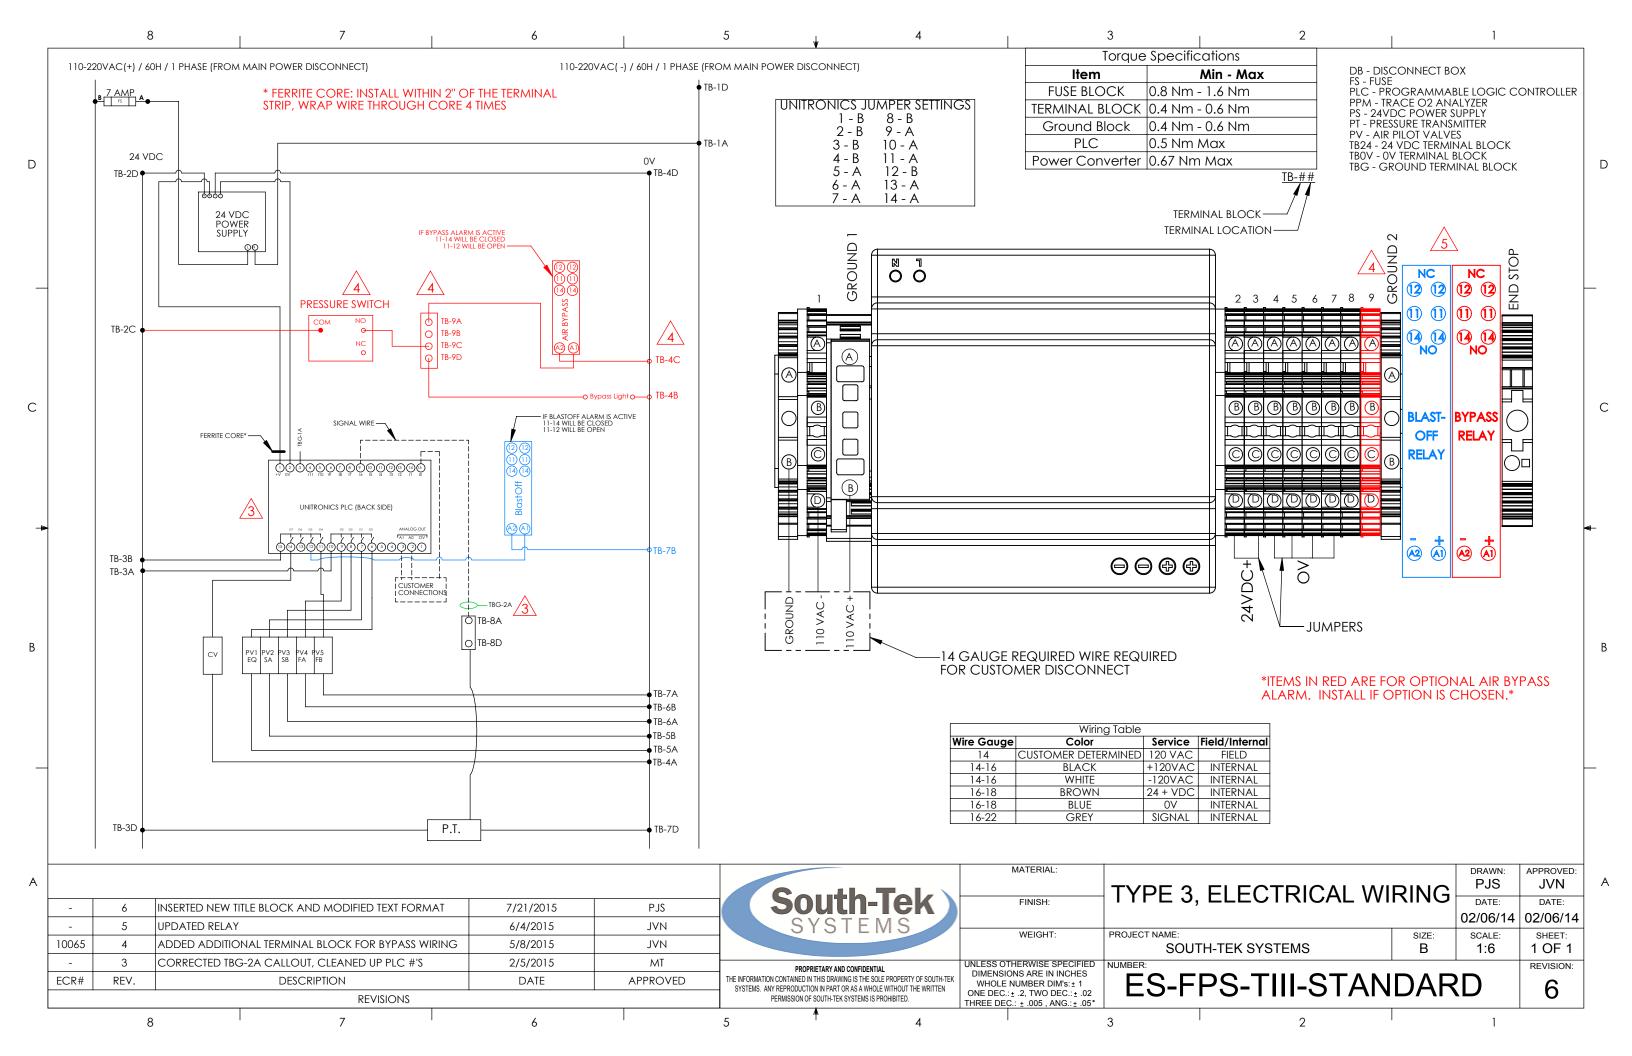

ONTENTS |  |  |  |
|--------------------------|--|--|--|
| ROJECT NAME:             |  |  |  |
| SOUTH-TEK SYSTEMS        |  |  |  |

| KOJECT NA | AIVIE:            |  |
|-----------|-------------------|--|
|           | SOUTH-TEK SYSTEMS |  |
| בבה       |                   |  |

| :<br>DUTH-TEK SYSTEMS | SIZE: | SCALE:<br>1:14 | SHEET:<br>1 OF 3 |
|-----------------------|-------|----------------|------------------|
|                       | _     |                | REVISION:        |
|                       |       |                |                  |

JNLESS OTHERWISE SPECIFIED NUMBER: DIMENSIONS ARE IN INCHES WHOLE NUMBER DIM's: ± 1 GA-11P3P-FP3 ONE DEC.: ± .2, TWO DEC.: ± .02 THREE DEC.: ± .005 , ANG.: ± .05°

DRAWN:

PJS

DATE:

10/31/14 10/31/14

APPROVED:

JVN

DATE: