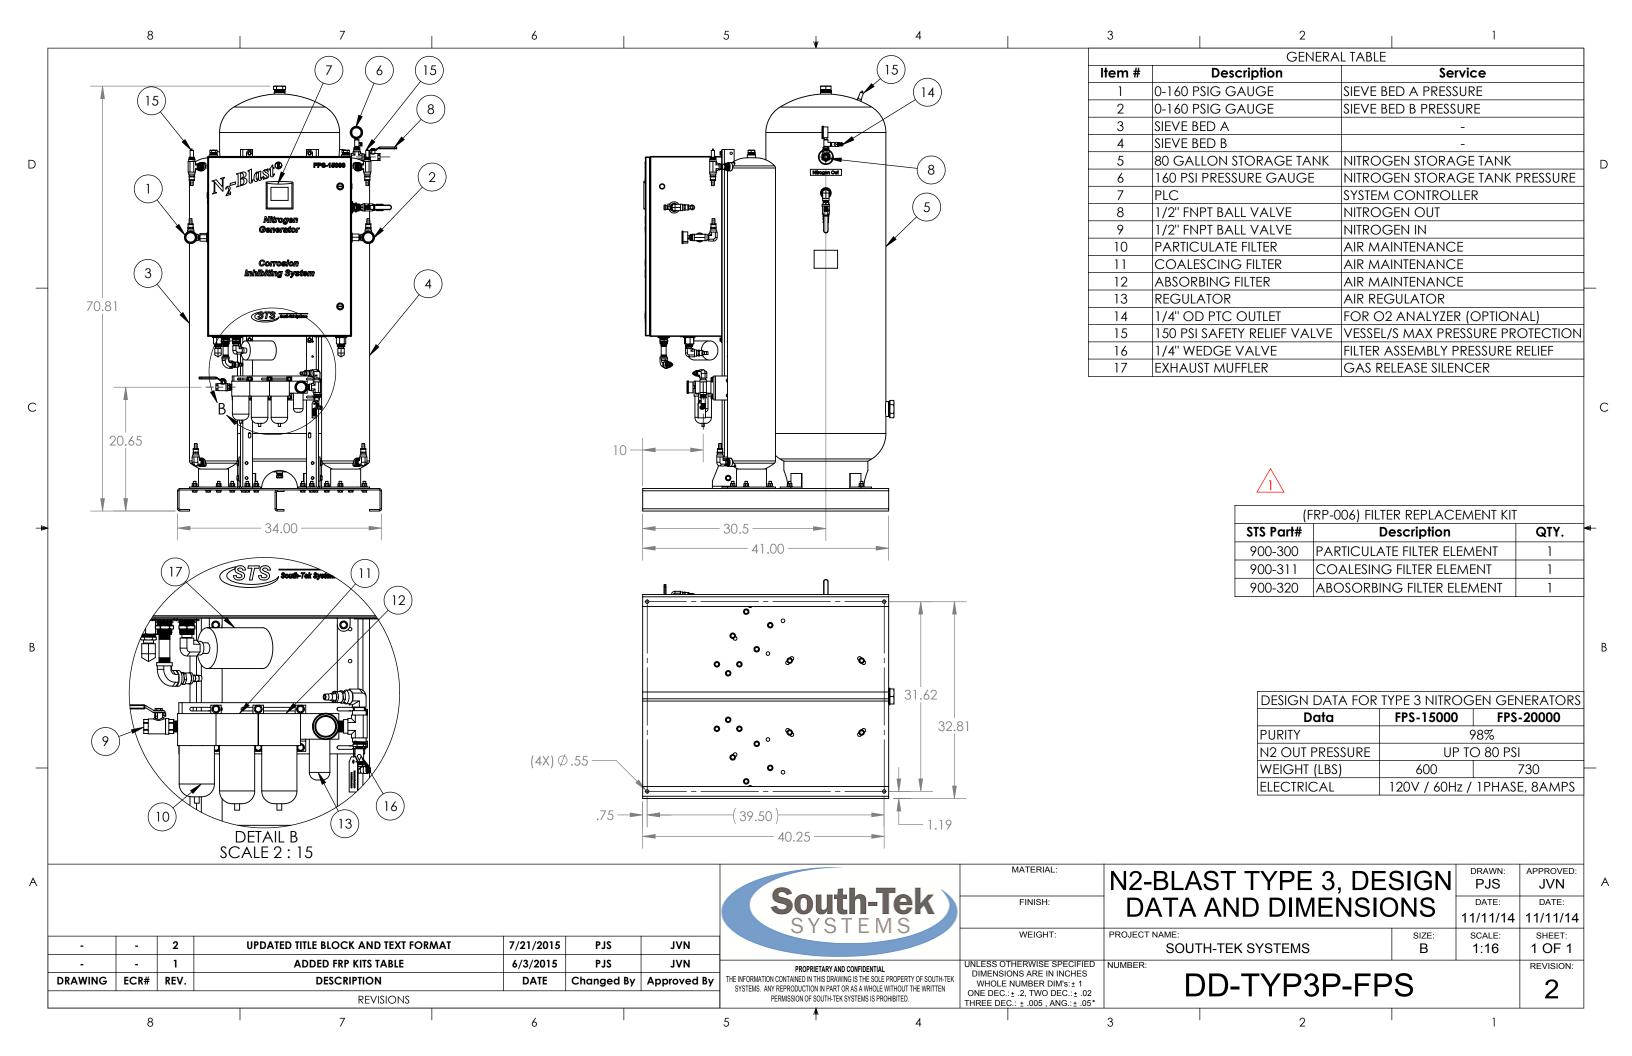

## N2-BLAST, FPS-15000/20000, (TYPE 3), GENERAL ARRANGEMENT WITH (CH) VERTICAL COMPRESSOR AND REFRIGERATED AIR DRYER

| Table of Contents |                                          |  |
|-------------------|------------------------------------------|--|
| SHEET #           | Description                              |  |
| 1                 | TABLE OF CONTENTS                        |  |
| 2                 | GENERAL ARRANGEMENT STANDARD             |  |
| 3                 | GENERAL ARRANGEMENT WITH OPTIONAL BYPASS |  |