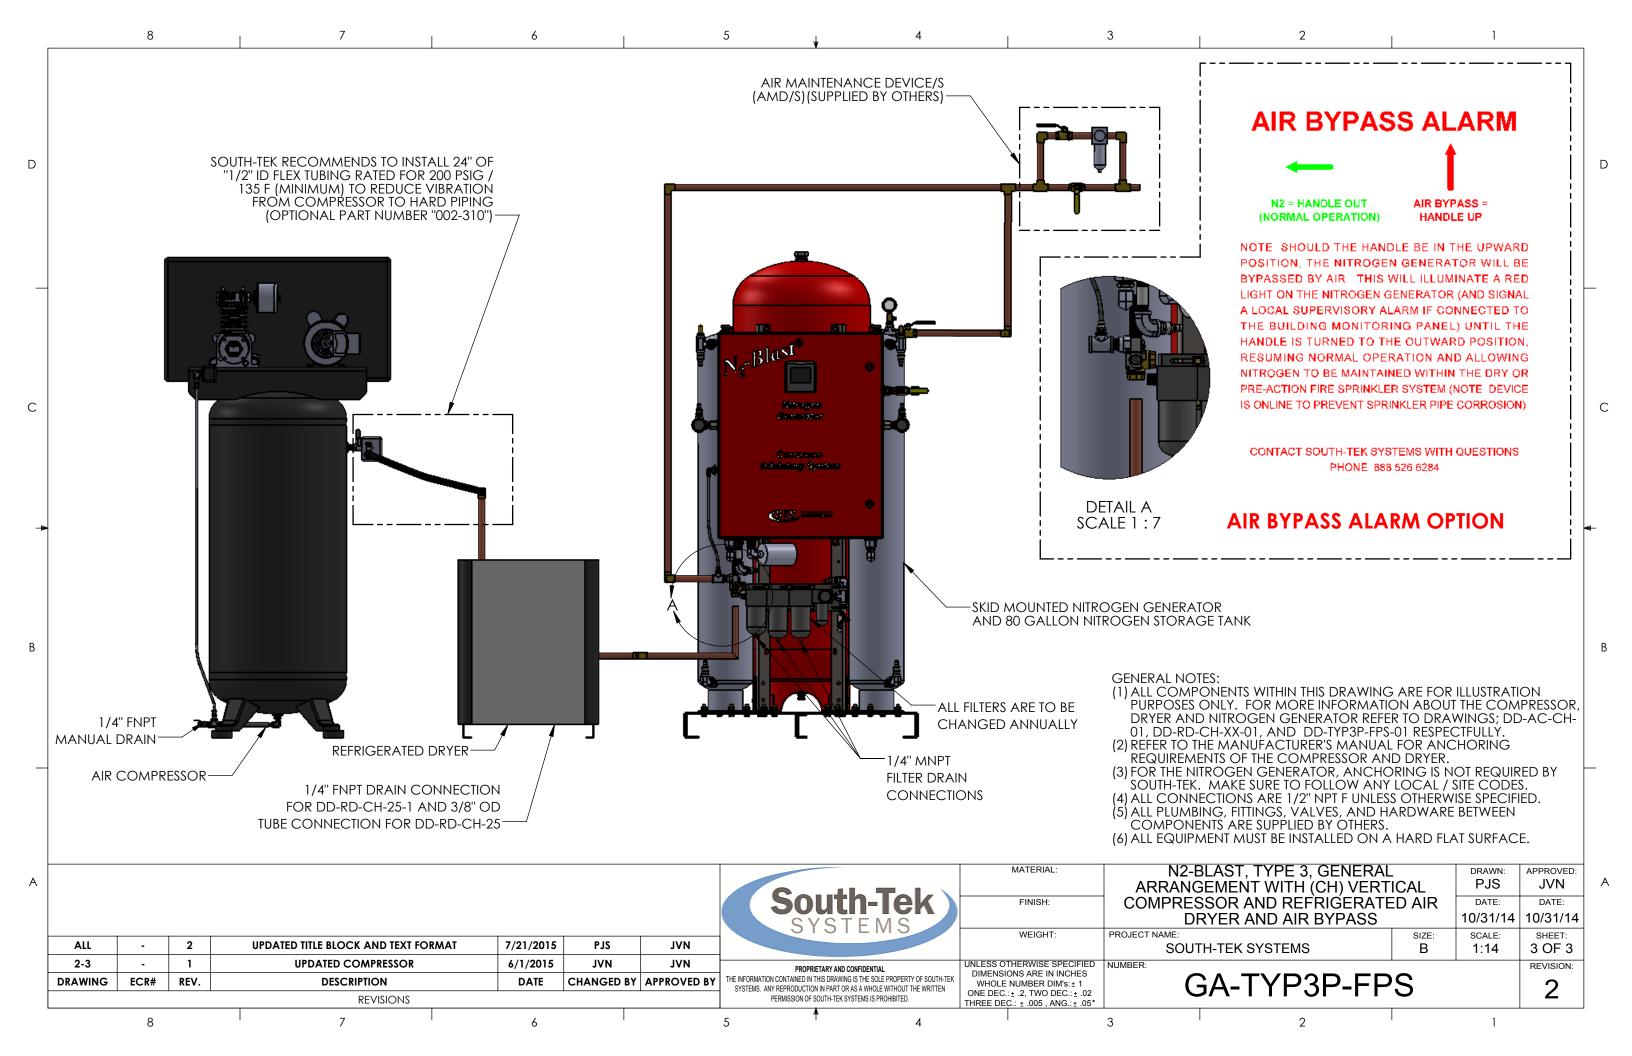

## N2-BLAST, FPS-15000/20000, (TYPE 3), GENERAL ARRANGEMENT WITH (CH) VERTICAL COMPRESSOR AND REFRIGERATED AIR DRYER

| Table of Contents |                                          |  |
|-------------------|------------------------------------------|--|
| SHEET #           | Description                              |  |
| 1                 | TABLE OF CONTENTS                        |  |
| 2                 | GENERAL ARRANGEMENT STANDARD             |  |
| 3                 | GENERAL ARRANGEMENT WITH OPTIONAL BYPASS |  |