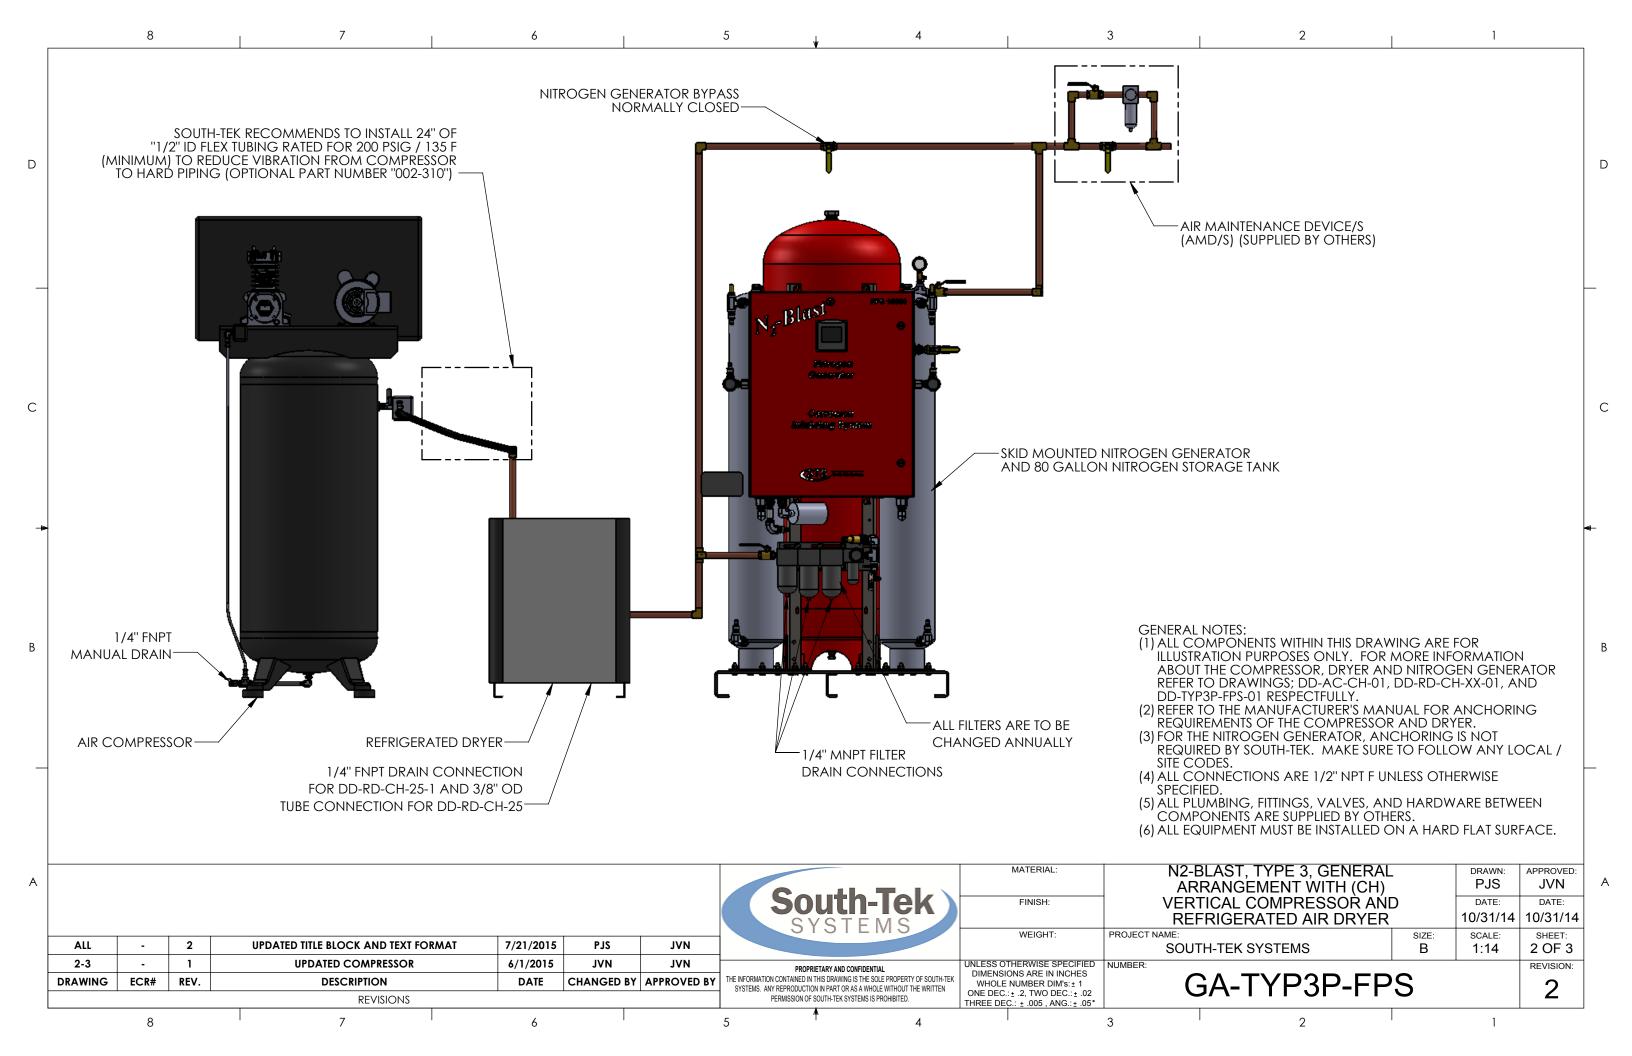

## N2-BLAST, FPS-15000/20000, (TYPE 3), GENERAL ARRANGEMENT WITH (CH) VERTICAL COMPRESSOR AND REFRIGERATED AIR DRYER

| Table of Contents |                                          |  |
|-------------------|------------------------------------------|--|
| SHEET #           | Description                              |  |
| 1                 | TABLE OF CONTENTS                        |  |
| 2                 | GENERAL ARRANGEMENT STANDARD             |  |
| 3                 | GENERAL ARRANGEMENT WITH OPTIONAL BYPASS |  |